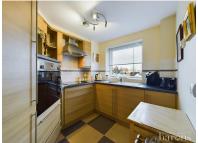

## £ 160000

1 Bed Retirement Property, Lady Susan Court, New Road, Basingstoke

Barons Estate Agents are pleased to present this 1 bedroom first floor, over 70s retirement apartment situated in the popular McCarthy Stone development of Lady Susan Court. The accommodation is generous and offers an entrance hallway leading into a lounge/dining room with a separate kitchen, shower/bathroom and a double bedroom, with a walk in wardrobe. The apartment also benefits from underfloor heating and double glazing, offering all the requirements for independent living. Other benefits include access to a communal lounge, restaurant facilities, communal gardens, courtyard, on-site manager and parking (available to rent). Viewings of this property are strongly advised by the vendor`s sole agents.

## Extra Services

KEY POINTS & FEATURES

- Over 70s Retirement
- Lounge/Dining Room
- Restaurant Facilities

- First Floor Apartment
- Kitchen
- Communal Lounge

- 1 Double Bedroom
- Shower/Bathroom
- McCarthy Stone Development