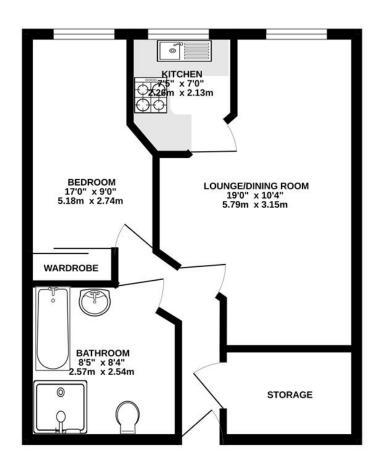

TOTAL FLOOR AREA: 391 sq.ft. (36.3 sq.m.) approx.

Measurements are approximate. Not to scale. Bustrative purposes only
Made with Metropix ©2025