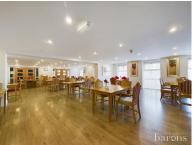

## £ 160000

1 Bed Retirement Property, Lady Susan Court, New Road, Basingstoke

Barons Estate Agents are pleased to present this 1 bedroom first floor, over 70s retirement apartment situated in the popular McCarthy Stone development of Lady Susan Court. The accommodation is generous and offers an entrance hallway leading into a lounge/dining room with a separate kitchen, shower/bathroom and a double bedroom, with a walk in wardrobe. The apartment also benefits from underfloor heating and double glazing, offering all the requirements for independent living. Other benefits include access to a communal lounge, restaurant facilities, communal gardens, courtyard, on-site manager and parking (available to rent). Viewings of this property are strongly advised by the vendor`s sole agents.

## Extra Services

KEY POINTS & FEATURES

- Over 70s Retirement
- Lounge/Dining Room
- Restaurant Facilities

- First Floor Apartment
- Kitchen
- Communal Lounge

- 1 Double Bedroom
- Shower/Bathroom
- McCarthy Stone Development