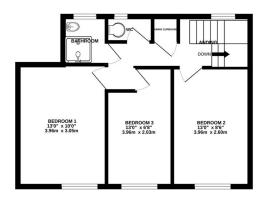

## ▲ KEY POINTS & FEATURES

- 3 bedrooms
- Cloakroom
- Gas Radiator Heating

- Bathroom
- Kitchen / Breakfast Room
- Double Glazed

- Entrance Hall
- Lounge
- Garden

GROUND FLOOR 1ST FLOOR

Measurements are approximate. Not to scale. Illustrative purposes only Made with Metropix ©2025