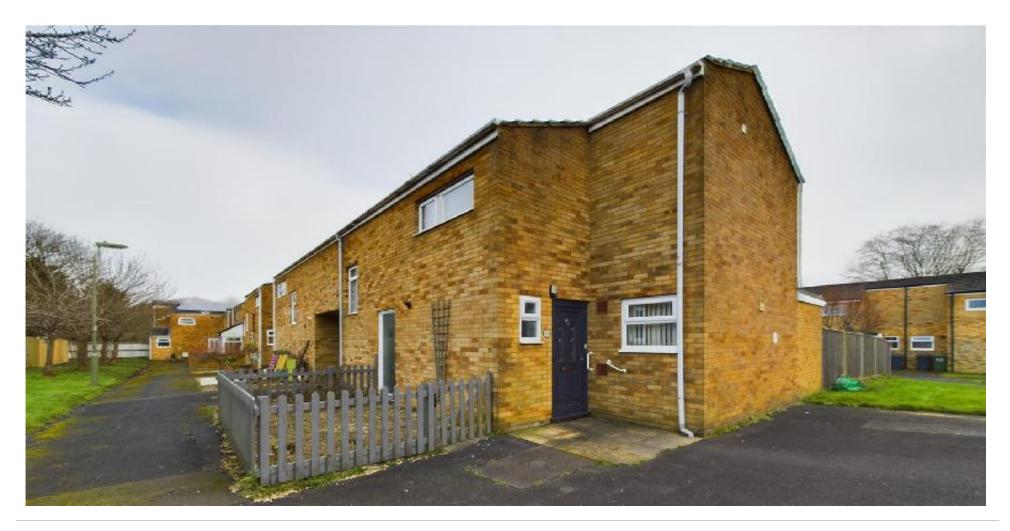

£ 300000

3 Bed House, Laburnum Way, Winklebury, Basingstoke

Barons Estate Agents are pleased to bring to the market this extended family home. The accommodation to the first floor comprises of 3 bedrooms, bathroom and separate w.c. The ground floor has an entrance hall, cloakroom, lounge and extended kitchen breakfast room. To the front of the property there is a small garden enclosed by a picket fence. To the rear there is an enclosed garden with a patio, flower and shrub borders, garden shed and lawned area.

## Location

Laburnum Way is located on the north-west side of Basingstoke with the Outer Ring Road giving access to the A339 to Newbury, A33 to Reading, M3 to London and the South coast. The mainline railway to London Waterloo is only a short drive away. Local schools include Winklebury Infant and Junior and Castle Hill Junior School. The Leisure Park is close to hand with attractions such as Hollywood Bowl, Odeon Multi Screen Cinema, Planet Ice home of the Basingstoke Bisons and indoor Sky diving. For the outdoor person there is open countryside for walks and plenty of local pubs.