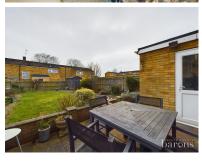

£ 300000

3 Bed House, Laburnum Way, Winklebury, Basingstoke

Barons Estate Agents are pleased to bring to the market this extended family home. The accommodation to the first floor comprises of 3 bedrooms, bathroom and separate w.c. The ground floor has an entrance hall, cloakroom, lounge and extended kitchen breakfast room. To the front of the property there is a small garden enclosed by a picket fence. To the rear there is an enclosed garden with a patio, flower and shrub borders, garden shed and lawned area.

## ▲ KEY POINTS & FEATURES

- 3 bedrooms
- Cloakroom
- Gas Radiator Heating

- Bathroom
- Kitchen / Breakfast Room
- Double Glazed

- Entrance Hall
- Lounge
- Garden

GROUND FLOOR 1ST FLOOR

Measurements are approximate. Not to scale. Illustrative purposes only Made with Metropix ©2025