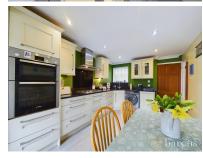

£ 300000

3 Bed House, Laburnum Way, Winklebury, Basingstoke

Barons Estate Agents are pleased to bring to the market this extended family home. The accommodation to the first floor comprises of 3 bedrooms, bathroom and separate w.c. The ground floor has an entrance hall, cloakroom, lounge and extended kitchen breakfast room. To the front of the property there is a small garden enclosed by a picket fence. To the rear there is an enclosed garden with a patio, flower and shrub borders, garden shed and lawned area.

## ▲ KEY POINTS & FEATURES

- 3 bedrooms
- Cloakroom
- Gas Radiator Heating

- Bathroom
- Kitchen / Breakfast Room
- Double Glazed

- Entrance Hall
- Lounge
- Garden

GROUND FLOOR 1ST FLOOR

Measurements are approximate. Not to scale. Illustrative purposes only Made with Metropix ©2025