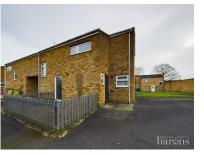

£ 300000

3 Bed House, Laburnum Way, Winklebury, Basingstoke

Barons Estate Agents are pleased to bring to the market this extended family home. The accommodation to the first floor comprises of 3 bedrooms, bathroom and separate w.c. The ground floor has an entrance hall, cloakroom, lounge and extended kitchen breakfast room. To the front of the property there is a small garden enclosed by a picket fence. To the rear there is an enclosed garden with a patio, flower and shrub borders, garden shed and lawned area.

## Location

Laburnum Way is located on the north-west side of Basingstoke with the Outer Ring Road giving access to the A339 to Newbury, A33 to Reading, M3 to London and the South coast. The mainline railway to London Waterloo is only a short drive away. Local schools include Winklebury Infant and Junior and Castle Hill Junior School. The Leisure Park is close to hand with attractions such as Hollywood Bowl, Odeon Multi Screen Cinema, Planet Ice home of the Basingstoke Bisons and indoor Sky diving. For the outdoor person there is open countryside for walks and plenty of local pubs.