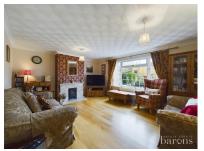

£ 300000

3 Bed House, Laburnum Way, Winklebury, Basingstoke

Barons Estate Agents are pleased to bring to the market this extended family home. The accommodation to the first floor comprises of 3 bedrooms, bathroom and separate w.c. The ground floor has an entrance hall, cloakroom, lounge and extended kitchen breakfast room. To the front of the property there is a small garden enclosed by a picket fence. To the rear there is an enclosed garden with a patio, flower and shrub borders, garden shed and lawned area.

## ▲ KEY POINTS & FEATURES

- 3 bedrooms
- Cloakroom
- Gas Radiator Heating

- Bathroom
- Kitchen / Breakfast Room
- Double Glazed

- Entrance Hall
- Lounge
- Garden

GROUND FLOOR 1ST FLOOR

Measurements are approximate. Not to scale. Illustrative purposes only Made with Metropix ©2025