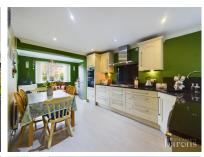

£ 300000

3 Bed House, Laburnum Way, Winklebury, Basingstoke

Barons Estate Agents are pleased to bring to the market this extended family home. The accommodation to the first floor comprises of 3 bedrooms, bathroom and separate w.c. The ground floor has an entrance hall, cloakroom, lounge and extended kitchen breakfast room. To the front of the property there is a small garden enclosed by a picket fence. To the rear there is an enclosed garden with a patio, flower and shrub borders, garden shed and lawned area.

## ▲ KEY POINTS & FEATURES

- 3 bedrooms
- Cloakroom
- Gas Radiator Heating

- Bathroom
- Kitchen / Breakfast Room
- Double Glazed

- Entrance Hall
- Lounge
- Garden

GROUND FLOOR 1ST FLOOR

Measurements are approximate. Not to scale. Illustrative purposes only Made with Metropix ©2025