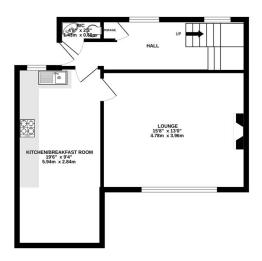

£ 300000

3 Bed House, Laburnum Way, Winklebury, Basingstoke

Barons Estate Agents are pleased to bring to the market this extended family home. The accommodation to the first floor comprises of 3 bedrooms, bathroom and separate w.c. The ground floor has an entrance hall, cloakroom, lounge and extended kitchen breakfast room. To the front of the property there is a small garden enclosed by a picket fence. To the rear there is an enclosed garden with a patio, flower and shrub borders, garden shed and lawned area.

## ▲ KEY POINTS & FEATURES

- 3 bedrooms
- Cloakroom
- Gas Radiator Heating

- Bathroom
- Kitchen / Breakfast Room
- Double Glazed

- Entrance Hall
- Lounge
- Garden

GROUND FLOOR 1ST FLOOR

Measurements are approximate. Not to scale. Illustrative purposes only Made with Metropix ©2025