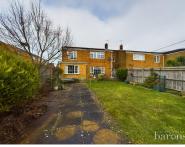

£ 300000

3 Bed House, Laburnum Way, Winklebury, Basingstoke

Barons Estate Agents are pleased to bring to the market this extended family home. The accommodation to the first floor comprises of 3 bedrooms, bathroom and separate w.c. The ground floor has an entrance hall, cloakroom, lounge and extended kitchen breakfast room. To the front of the property there is a small garden enclosed by a picket fence. To the rear there is an enclosed garden with a patio, flower and shrub borders, garden shed and lawned area.

## Location

Laburnum Way is located on the north-west side of Basingstoke with the Outer Ring Road giving access to the A339 to Newbury, A33 to Reading, M3 to London and the South coast. The mainline railway to London Waterloo is only a short drive away. Local schools include Winklebury Infant and Junior and Castle Hill Junior School. The Leisure Park is close to hand with attractions such as Hollywood Bowl, Odeon Multi Screen Cinema, Planet Ice home of the Basingstoke Bisons and indoor Sky diving. For the outdoor person there is open countryside for walks and plenty of local pubs.