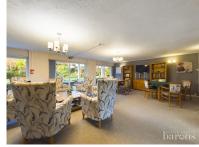

## ▲ KEY POINTS & FEATURES

- Entrance Hall
- Kitchen / Dining Room
- Communal Lounge and Kitchen
- Bedroom
- Shower Room
- Laundry Room

- Lounge
- Communal Entrance Hall
- Communal Gardens