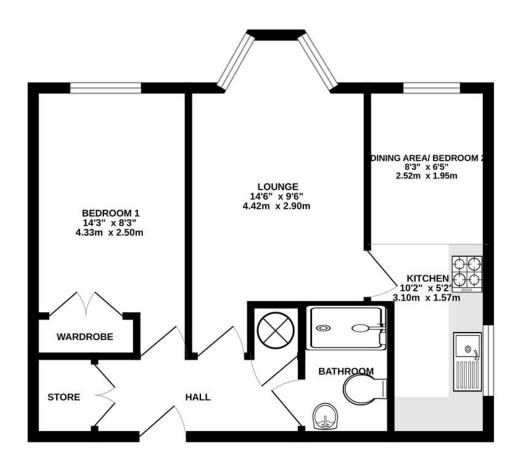

## GROUND FLOOR 458 sq.ft. (42.5 sq.m.) approx.

TOTAL FLOOR AREA: 458 sq.ft. (42.5 sq.m.) approx.

Measurements are approximate. Not to scale. Illustrative purposes only
Made with Metropix ©2025