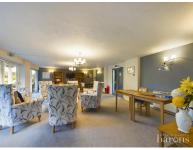

# £ 140000

1 Bed Retirement Property, Westdeane Court, Basingstoke

Barons Estate Agents are delighted to present this ground floor, 1 bedroom over 55s retirement apartment situated in the ever popular Westdeane Court. The accommodation comprises of an entrance hallway leading into a living room with a bay window, kitchen/dining room, bedroom and modern shower room. Westdeane Court offers a variety of communal benefits including a lift, recently re-decorated lounge, laundry room, communal gardens and ample parking for property owners and visitors. Offered to the market with NO ONWARD CHAIN, a viewing of this property is strongly advised by the vendor`s sole agents.

## ▲ KEY POINTS & FEATURES

- Entrance Hall
- Kitchen / Dining Room
- Communal Lounge and Kitchen
- Bedroom
- Shower Room
- Laundry Room

- Lounge
- Communal Entrance Hall
- Communal Gardens