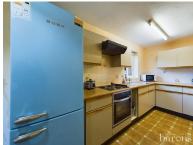

# £ 140000

1 Bed Retirement Property, Westdeane Court, Basingstoke

Barons Estate Agents are delighted to present this ground floor, 1 bedroom over 55s retirement apartment situated in the ever popular Westdeane Court. The accommodation comprises of an entrance hallway leading into a living room with a bay window, kitchen/dining room, bedroom and modern shower room. Westdeane Court offers a variety of communal benefits including a lift, recently re-decorated lounge, laundry room, communal gardens and ample parking for property owners and visitors. Offered to the market with NO ONWARD CHAIN, a viewing of this property is strongly advised by the vendor`s sole agents.

## ▲ KEY POINTS & FEATURES

- Entrance Hall
- Kitchen / Dining Room
- Communal Lounge and Kitchen
- Bedroom
- Shower Room
- Laundry Room

- Lounge
- Communal Entrance Hall
- Communal Gardens