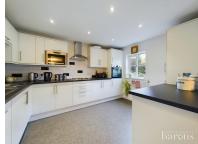

# £ 140000

1 Bed Retirement Property, Westdeane Court, Basingstoke

Barons Estate Agents are delighted to present this ground floor, 1 bedroom over 55s retirement apartment situated in the ever popular Westdeane Court. The accommodation comprises of an entrance hallway leading into a living room with a bay window, kitchen/dining room, bedroom and modern shower room. Westdeane Court offers a variety of communal benefits including a lift, recently re-decorated lounge, laundry room, communal gardens and ample parking for property owners and visitors. Offered to the market with NO ONWARD CHAIN, a viewing of this property is strongly advised by the vendor`s sole agents.

## ▲ KEY POINTS & FEATURES

- Entrance Hall
- Kitchen / Dining Room
- Communal Lounge and Kitchen
- Bedroom
- Shower Room
- Laundry Room

- Lounge
- Communal Entrance Hall
- Communal Gardens