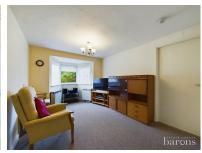

## ▲ KEY POINTS & FEATURES

- Entrance Hall
- Kitchen / Dining Room
- Communal Lounge and Kitchen
- Bedroom
- Shower Room
- Laundry Room

- Lounge
- Communal Entrance Hall
- Communal Gardens