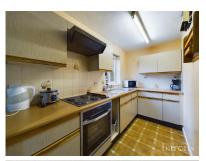

# £ 140000

1 Bed Retirement Property, Westdeane Court, Basingstoke

Barons Estate Agents are delighted to present this ground floor, 1 bedroom over 55s retirement apartment situated in the ever popular Westdeane Court. The accommodation comprises of an entrance hallway leading into a living room with a bay window, kitchen/dining room, bedroom and modern shower room. Westdeane Court offers a variety of communal benefits including a lift, recently re-decorated lounge, laundry room, communal gardens and ample parking for property owners and visitors. Offered to the market with NO ONWARD CHAIN, a viewing of this property is strongly advised by the vendor`s sole agents.

## ▲ KEY POINTS & FEATURES

- Entrance Hall
- Kitchen / Dining Room
- Communal Lounge and Kitchen
- Bedroom
- Shower Room
- Laundry Room

- Lounge
- Communal Entrance Hall
- Communal Gardens