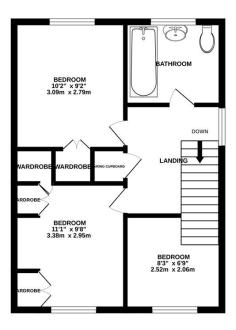

## **£** 380000 3 Bed House - Semi-Detached, Constable Close, Basingstoke

t: 01256 840111

f: 01256 843177 4

e: sales@baronsestateagents.co.uk

w: https://baronsestateagents.co.uk

Barons Estate Agents are pleased to bring to the market this semi detached family home. The first floor benefits from 3 bedrooms and a bathroom. The ground floor comprises of an entrance hall, lounge/dining room and kitchen. To the front of the property there is a lawned area, parking for 2 cars and a garage with electric door. The rear garden is enclosed and enjoys a patio, lawn and flower beds.

## • KEY POINTS & FEATURES

- 3 Bedrooms
- Lounge/Dining Room
- Radiator Heating

- Bathroom
- Kitchen
- Double Glazed

- Entrance Hall
- Garage
- Garden

GROUND FLOOR

1ST FLOOR

Measurements are approximate. Not to scale. Illustrative purposes only Made with Metropix ©2025