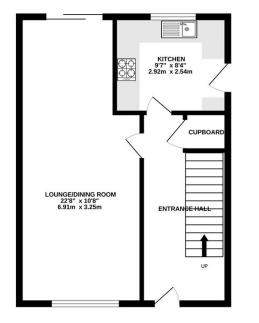

## • KEY POINTS & FEATURES

- 3 Bedrooms
- Lounge/Dining Room
- Radiator Heating

- Bathroom
- Kitchen
- Double Glazed

- Entrance Hall
- Garage
- Garden

GROUND FLOOR

1ST FLOOR

Measurements are approximate. Not to scale. Illustrative purposes only Made with Metropix ©2025