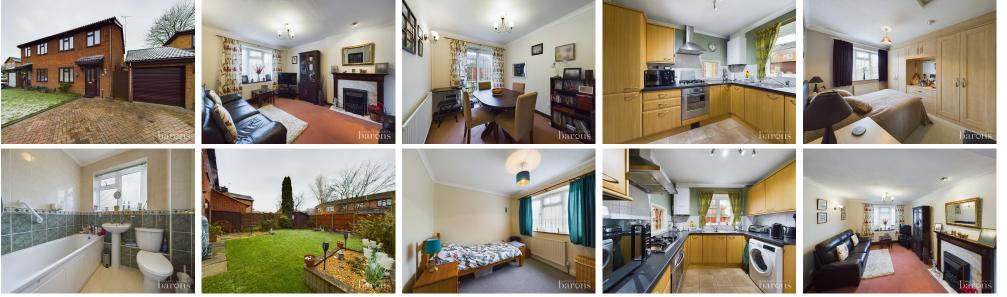

## **£** 380000 3 Bed House - Semi-Detached, Constable Close, Basingstoke

t: 01256 840111

f: 01256 843177 4

e: sales@baronsestateagents.co.uk

w: https://baronsestateagents.co.uk

Barons Estate Agents are pleased to bring to the market this semi detached family home. The first floor benefits from 3 bedrooms and a bathroom. The ground floor comprises of an entrance hall, lounge/dining room and kitchen. To the front of the property there is a lawned area, parking for 2 cars and a garage with electric door. The rear garden is enclosed and enjoys a patio, lawn and flower beds.

## • KEY POINTS & FEATURES

- 3 Bedrooms
- Lounge/Dining Room
- Radiator Heating

- Bathroom
- Kitchen
- Double Glazed

- Entrance Hall
- Garage
- Garden

GROUND FLOOR

1ST FLOOR

Measurements are approximate. Not to scale. Illustrative purposes only Made with Metropix ©2025