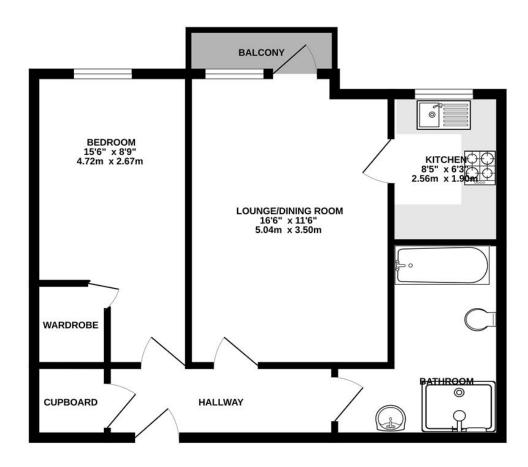

### GROUND FLOOR 535 sq.ft. (49.7 sq.m.) approx.

TOTAL FLOOR AREA: 535 sq.ft. (49.7 sq.m.) approx.

Measurements are approximate. Not to scale. Illustrative purposes only Made with Metropix ©2025