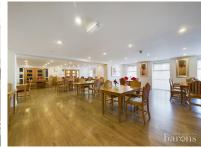

# £ 220000

1 Bed Retirement Property, Lady Susan Court, New Road, Basingstoke

Barons Estate Agents are pleased to present this 1 bedroom second floor, over 70s retirement apartment situated in the popular McCarthy Stone development of Lady Susan Court. The accommodation is generous and offers an entrance hallway leading into a lounge/dining room with a separate kitchen, shower/bathroom and a double bedroom, with a walk in wardrobe. The apartment also benefits from underfloor heating and double glazing, offering all the requirements for independent living. Other benefits include access to a communal lounge, restaurant facilities, communal gardens, courtyard, on-site manager and parking (available to rent). Viewings of this property are strongly advised by the vendor`s sole agents.

### **▲** KEY POINTS & FEATURES

- Over 70s Retirement
- Lounge/Dining Room
- Restaurant Facilities

- Second Floor Apartment
- Kitchen
- Communal Lounge

- 1 Double Bedroom
- Shower/Bathroom
- McCarthy Stone Development