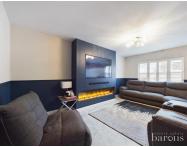

£ 495000

3 Bed House - Detached, Church Acre, Oakley, Basingstoke

Barons Estate Agents are pleased to bring to the market this family home. The accommodation to the first floor comprises of a master bedroom with ensuite shower, 2 further bedrooms and family bathroom. The ground floor benefits from an entrance hall, cloakroom, kitchen dining room, lounge with media wall. To the front of the property there is a small garden, driveway parking for 2 cars with an electric charging point. The garage has been converted into an office to the rear and storage to the front. The office is fully insulated with double glazed window, light, power and heating. The rear garden is fully enclosed and offers a good deal of privacy. The garden has been landscaped for easy maintenance and entertaining with a brick built bbq and outside fridge. Viewing is unquestionably recommended by the vendor`s agent.

## ▲ KEY POINTS & FEATURES

- Master Bedroom
- Family Bathroom
- Kitchen Dining Room

- En Suite
- Cloakroom
- Garden

- 2 Further Bedrooms
- Lounge
- Garage/Office.

GROUND FLOOR 534 sq.ft. (49.6 sq.m.) approx.