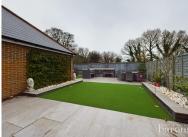

£ 495000

3 Bed House - Detached, Church Acre, Oakley, Basingstoke

Barons Estate Agents are pleased to bring to the market this family home. The accommodation to the first floor comprises of a master bedroom with ensuite shower, 2 further bedrooms and family bathroom. The ground floor benefits from an entrance hall, cloakroom, kitchen dining room, lounge with media wall. To the front of the property there is a small garden, driveway parking for 2 cars with an electric charging point. The garage has been converted into an office to the rear and storage to the front. The office is fully insulated with double glazed window, light, power and heating. The rear garden is fully enclosed and offers a good deal of privacy. The garden has been landscaped for easy maintenance and entertaining with a brick built bbq and outside fridge. Viewing is unquestionably recommended by the vendor`s agent.

## ▲ KEY POINTS & FEATURES

- Master Bedroom
- Family Bathroom
- Kitchen Dining Room

- En Suite
- Cloakroom
- Garden

- 2 Further Bedrooms
- Lounge
- Garage/Office.

GROUND FLOOR 534 sq.ft. (49.6 sq.m.) approx.