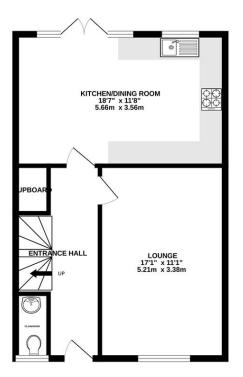

## ▲ KEY POINTS & FEATURES

- Master Bedroom
- Family Bathroom
- Kitchen Dining Room

- En Suite
- Cloakroom
- Garden

- 2 Further Bedrooms
- Lounge
- Garage/Office.

GROUND FLOOR 534 sq.ft. (49.6 sq.m.) approx.

1ST FLOOR 531 sq.ft. (49.3 sq.m.) approx.

TOTAL FLOOR AREA: 1065 sq.ft. (98.9 sq.m.) approx.

Measurements are approximate. Not to scale. Illustrative purposes only