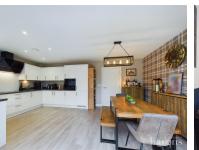

£ 495000

3 Bed House - Detached, Church Acre, Oakley, Basingstoke

Barons Estate Agents are pleased to bring to the market this family home. The accommodation to the first floor comprises of a master bedroom with ensuite shower, 2 further bedrooms and family bathroom. The ground floor benefits from an entrance hall, cloakroom, kitchen dining room, lounge with media wall. To the front of the property there is a small garden, driveway parking for 2 cars with an electric charging point. The garage has been converted into an office to the rear and storage to the front. The office is fully insulated with double glazed window, light, power and heating. The rear garden is fully enclosed and offers a good deal of privacy. The garden has been landscaped for easy maintenance and entertaining with a brick built bbq and outside fridge. Viewing is unquestionably recommended by the vendor`s agent.

## ▲ KEY POINTS & FEATURES

- Master Bedroom
- Family Bathroom
- Kitchen Dining Room

- En Suite
- Cloakroom
- Garden

- 2 Further Bedrooms
- Lounge
- Garage/Office.

GROUND FLOOR 534 sq.ft. (49.6 sq.m.) approx.