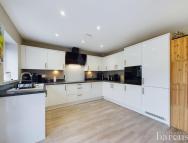

£ 495000

3 Bed House - Detached, Church Acre, Oakley, Basingstoke

Barons Estate Agents are pleased to bring to the market this family home. The accommodation to the first floor comprises of a master bedroom with ensuite shower, 2 further bedrooms and family bathroom. The ground floor benefits from an entrance hall, cloakroom, kitchen dining room, lounge with media wall. To the front of the property there is a small garden, driveway parking for 2 cars with an electric charging point. The garage has been converted into an office to the rear and storage to the front. The office is fully insulated with double glazed window, light, power and heating. The rear garden is fully enclosed and offers a good deal of privacy. The garden has been landscaped for easy maintenance and entertaining with a brick built bbq and outside fridge. Viewing is unquestionably recommended by the vendor`s agent.