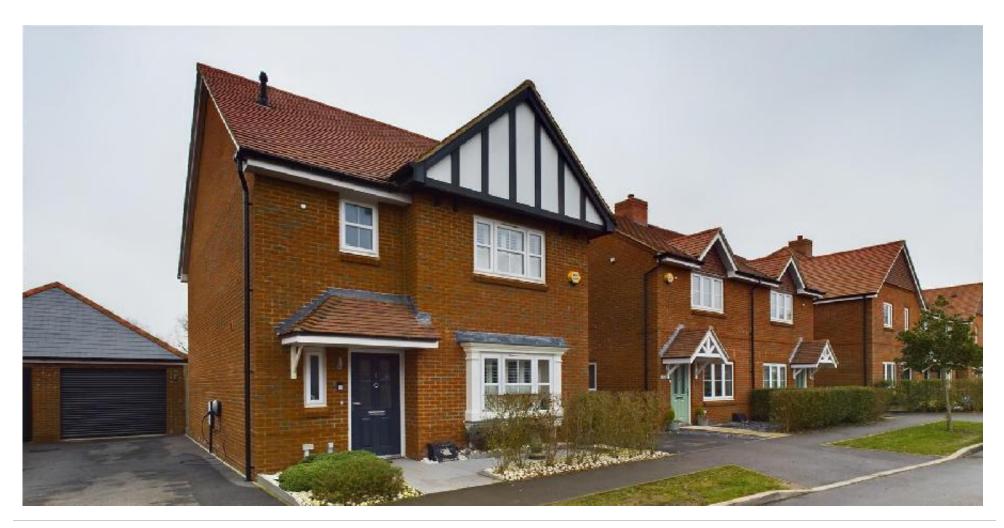

£ 495000

3 Bed House - Detached, Church Acre, Oakley, Basingstoke

Barons Estate Agents are pleased to bring to the market this family home. The accommodation to the first floor comprises of a master bedroom with ensuite shower, 2 further bedrooms and family bathroom. The ground floor benefits from an entrance hall, cloakroom, kitchen dining room, lounge with media wall. To the front of the property there is a small garden, driveway parking for 2 cars with an electric charging point. The garage has been converted into an office to the rear and storage to the front. The office is fully insulated with double glazed window, light, power and heating. The rear garden is fully enclosed and offers a good deal of privacy. The garden has been landscaped for easy maintenance and entertaining with a brick built bbq and outside fridge. Viewing is unquestionably recommended by the vendor`s agent.