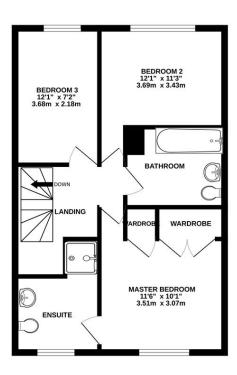

## ▲ KEY POINTS & FEATURES

- Master Bedroom
- Family Bathroom
- Kitchen Dining Room

- En Suite
- Cloakroom
- Garden

- 2 Further Bedrooms
- Lounge
- Garage/Office.

GROUND FLOOR 534 sq.ft. (49.6 sq.m.) approx.

1ST FLOOR 531 sq.ft. (49.3 sq.m.) approx.

TOTAL FLOOR AREA: 1065 sq.ft. (98.9 sq.m.) approx.

Measurements are approximate. Not to scale. Illustrative purposes only