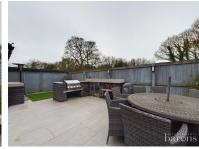

£ 495000

3 Bed House - Detached, Church Acre, Oakley, Basingstoke

Barons Estate Agents are pleased to bring to the market this family home. The accommodation to the first floor comprises of a master bedroom with ensuite shower, 2 further bedrooms and family bathroom. The ground floor benefits from an entrance hall, cloakroom, kitchen dining room, lounge with media wall. To the front of the property there is a small garden, driveway parking for 2 cars with an electric charging point. The garage has been converted into an office to the rear and storage to the front. The office is fully insulated with double glazed window, light, power and heating. The rear garden is fully enclosed and offers a good deal of privacy. The garden has been landscaped for easy maintenance and entertaining with a brick built bbq and outside fridge. Viewing is unquestionably recommended by the vendor`s agent.

## ▲ KEY POINTS & FEATURES

- Master Bedroom
- Family Bathroom
- Kitchen Dining Room

- En Suite
- Cloakroom
- Garden

- 2 Further Bedrooms
- Lounge
- Garage/Office.

GROUND FLOOR 534 sq.ft. (49.6 sq.m.) approx.