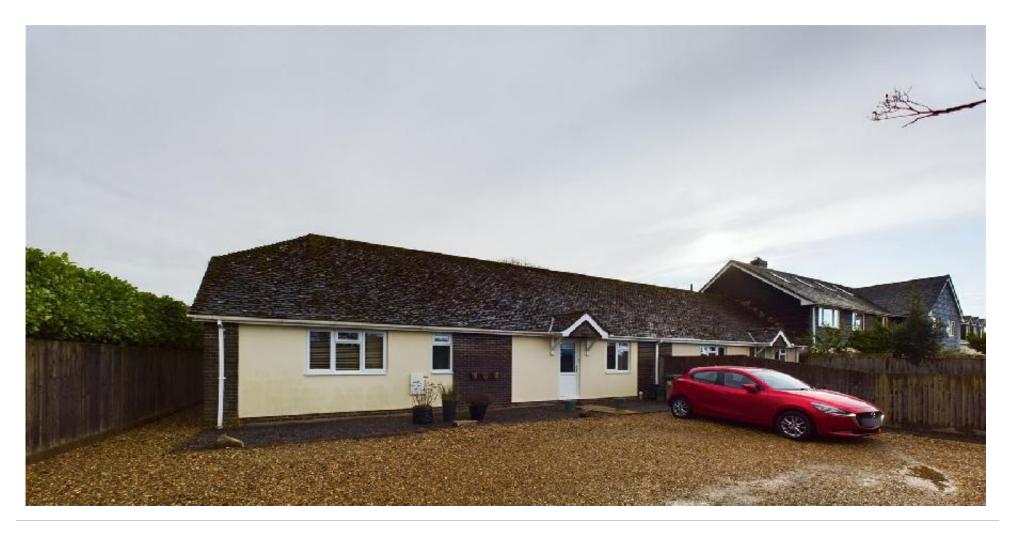

£ 425000

2 Bed Bungalow - Semi Detached, Hackwood Lane, Cliddesden, Basingstoke

Barons Estate Agents are delighted to present this two bedroom semi detached bungalow, situated in the desirable village of Cliddesden. The property has been lovingly cared for, and is presented to the market with NO ONWARD CHAIN. Externally, the property boasts ample driveway parking (for approx. 10 vehicles), and a rear garden with a sunny aspect. Internally, there is a large entrance hallway, a generous master bedroom with built in wardrobes and a four piece ensuite, a 2nd bedroom, kitchen/breakfast room, family bathroom and a spacious lounge/dining room. Additional benefits include double glazing throughout and oil heating. An early viewing would be strongly recommended by the vendor's sole agent.

## ▲ KEY POINTS & FEATURES

- Semi Detached Bungalow
- Two Double Bedrooms
- Spacious Lounge/Dining Room

- Ample Driveway Parking
- Family Bathroom & Ensuite
- Oil Heating & Double Glazing

- Rear Garden
- Kitchen/Breakfast Room
- NO ONWARD CHAIN