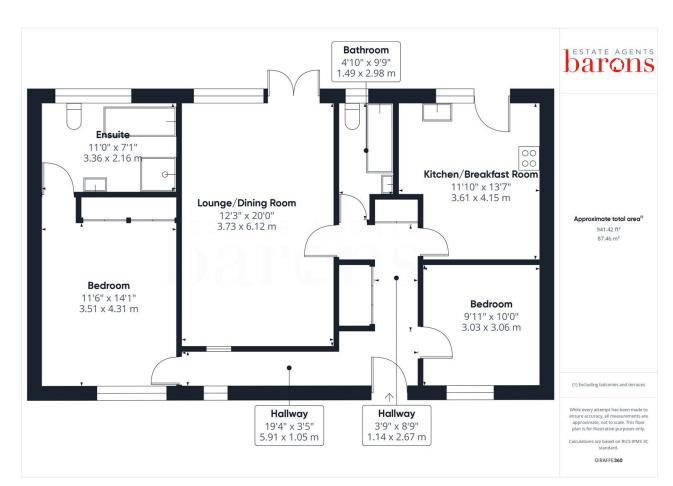

£ 425000

2 Bed Bungalow - Semi Detached, Hackwood Lane, Cliddesden, Basingstoke

Barons Estate Agents are delighted to present this two bedroom semi detached bungalow, situated in the desirable village of Cliddesden. The property has been lovingly cared for, and is presented to the market with NO ONWARD CHAIN. Externally, the property boasts ample driveway parking (for approx. 10 vehicles), and a rear garden with a sunny aspect. Internally, there is a large entrance hallway, a generous master bedroom with built in wardrobes and a four piece ensuite, a 2nd bedroom, kitchen/breakfast room, family bathroom and a spacious lounge/dining room. Additional benefits include double glazing throughout and oil heating. An early viewing would be strongly recommended by the vendor's sole agent.

## ▲ KEY POINTS & FEATURES

- Semi Detached Bungalow
- Two Double Bedrooms
- Spacious Lounge/Dining Room

- Ample Driveway Parking
- Family Bathroom & Ensuite
- Oil Heating & Double Glazing

- Rear Garden
- Kitchen/Breakfast Room
- NO ONWARD CHAIN