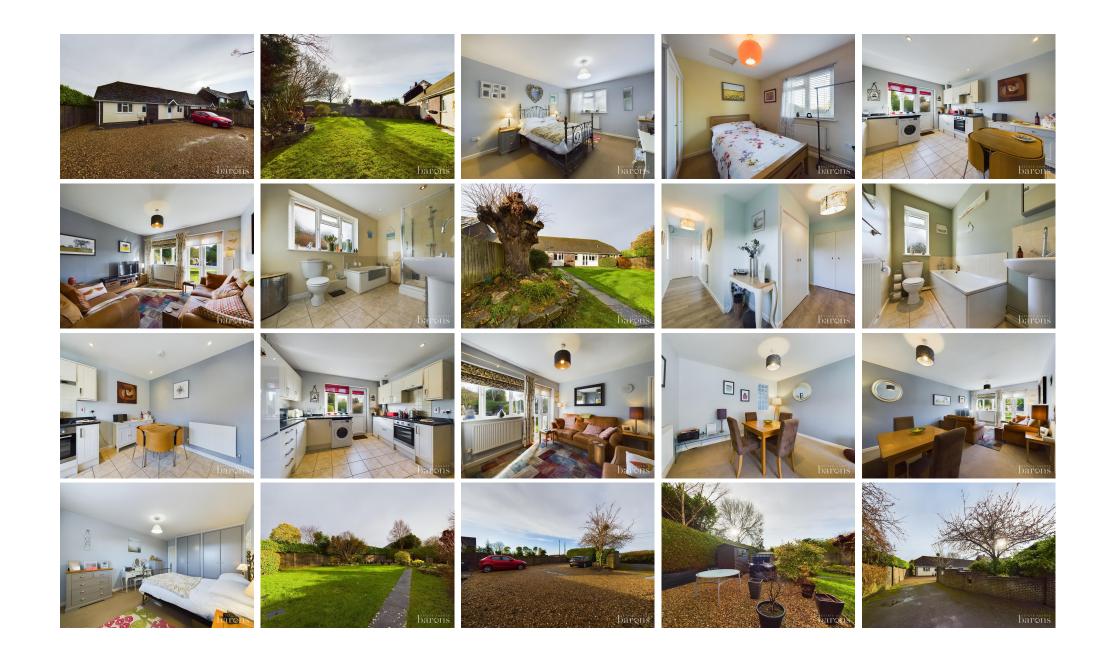

£ 425000

2 Bed Bungalow - Semi Detached, Hackwood Lane, Cliddesden, Basingstoke

Barons Estate Agents are delighted to present this two bedroom semi detached bungalow, situated in the desirable village of Cliddesden. The property has been lovingly cared for, and is presented to the market with NO ONWARD CHAIN. Externally, the property boasts ample driveway parking (for approx. 10 vehicles), and a rear garden with a sunny aspect. Internally, there is a large entrance hallway, a generous master bedroom with built in wardrobes and a four piece ensuite, a 2nd bedroom, kitchen/breakfast room, family bathroom and a spacious lounge/dining room. Additional benefits include double glazing throughout and oil heating. An early viewing would be strongly recommended by the vendor's sole agent.

## ▲ KEY POINTS & FEATURES

- Semi Detached Bungalow
- Two Double Bedrooms
- Spacious Lounge/Dining Room

- Ample Driveway Parking
- Family Bathroom & Ensuite
- Oil Heating & Double Glazing

- Rear Garden
- Kitchen/Breakfast Room
- NO ONWARD CHAIN