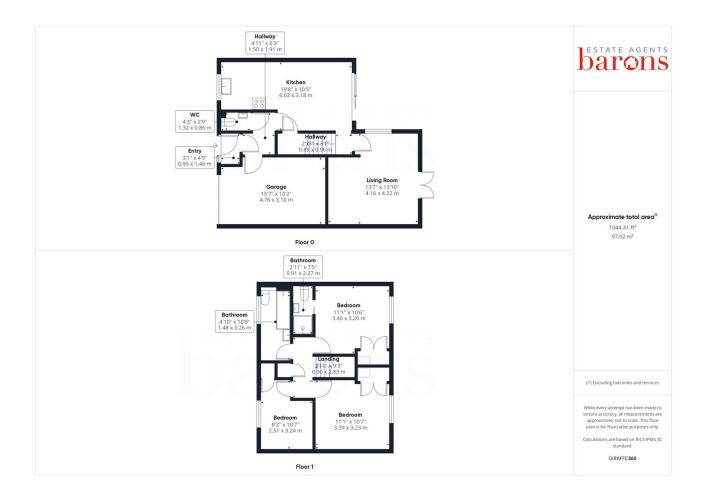

## **£** 340000 3 Bed House - End Terrace, Abbey Road, Popley, Basingstoke

t: 01256 840111

f: 01256 843177 4

e: sales@baronsestateagents.co.uk

w: https://baronsestateagents.co.uk

Barons Estate Agents are delighted to present this three bedroom, end of terrace property on Abbey Road. The property has been recently renovated throughout by the current owner, and is presented to the market in immaculate condition in our opinion. The ground floor accommodation comprises of a porch, entrance hallway, access to the integral garage, cloakroom, kitchen, dining room and lounge. Upstairs, there are three double bedrooms, a family bathroom and an ensuite off the master bedroom. Externally, the property boasts driveway parking, and an enclosed rear garden. Additional benefits include heating, double glazing, solar panels and NO ONWARD CHAIN. An early viewing of this ideal family home or investment opportunity would be strongly advised by the vendor's sole agent.

#### • KEY POINTS & FEATURES

- Three Bedroom Family Home
- Kitchen
- Garage & Driveway Parking

- End of Terrace
- Two Reception Rooms
- Enclosed Rear Garden

- Recently Renovated
- Family Bathroom & Ensuite
- NO ONWARD CHAIN