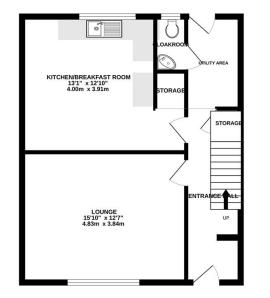

## • KEY POINTS & FEATURES

- 4 Bedrooms
- Cloakroom
- Kitchen/Dining Room

- Bathroom
- Utility Area
- Double Glazing

- Entrance
- Lounge
- Garden

1ST FLOOR 543 sq.ft. (50.4 sq.m.) approx.

TOTAL FLOOR AREA : 1084 sq.ft. (100.8 sq.m.) approx. Measurements are approximate. Not to scale. Illustrative purposes only Made with Metropix ©2025