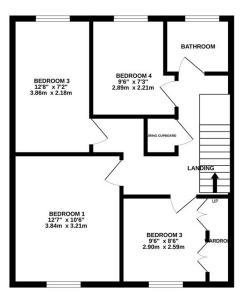

## • KEY POINTS & FEATURES

- 4 Bedrooms
- Cloakroom
- Kitchen/Dining Room

- Bathroom
- Utility Area
- Double Glazing

- Entrance
- Lounge
- Garden

1ST FLOOR 543 sq.ft. (50.4 sq.m.) approx.

TOTAL FLOOR AREA : 1084 sq.ft. (100.8 sq.m.) approx. Measurements are approximate. Not to scale. Illustrative purposes only Made with Metropix ©2025