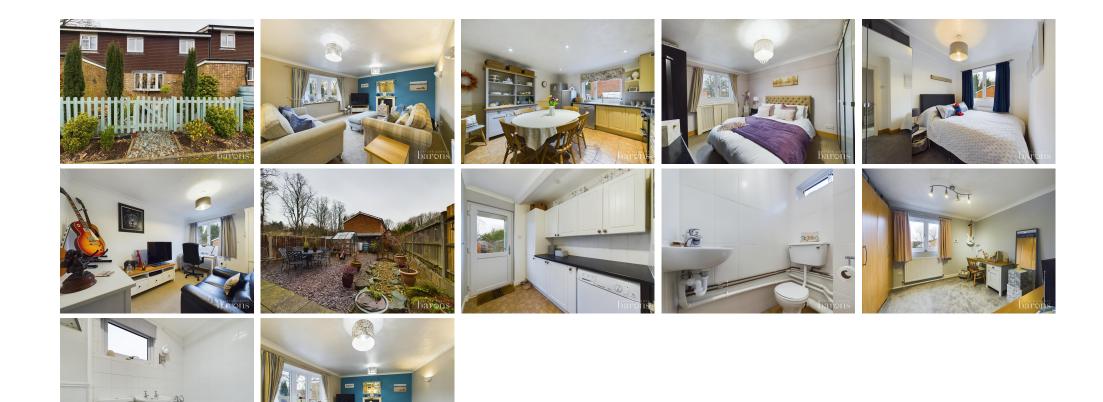

## **£** 360000 4 Bed House - Mid Terrace, Whistler Close, Basingstoke

t: 01256 840111

f: 01256 843177 4

e: sales@baronsestateagents.co.uk

w: https://baronsestateagents.co.uk

Barons Estate Agents pleased to bring to the market the good sized family home. The accommodation to the first floor benefits from 4 bedrooms and a bathroom. The ground floor enjoys a spacious entrance hall, cloakroom, utility area, large lounge and kitchen dining room. To the front of the property there is an enclosed landscaped garden leading to a covered porch and brick built shed. The rear garden is of a good size, fully enclosed and landscaped with a patio area, pebble and slate area ideal for pots, a large shed with light and power, rear access. Viewing is strongly recommended.

## • KEY POINTS & FEATURES

- 4 Bedrooms
- Cloakroom
- Kitchen/Dining Room

- Bathroom
- Utility Area
- Double Glazing

- Entrance
- Lounge
- Garden

1ST FLOOR 543 sq.ft. (50.4 sq.m.) approx.

TOTAL FLOOR AREA : 1084 sq.ft. (100.8 sq.m.) approx. Measurements are approximate. Not to scale. Illustrative purposes only Made with Metropix ©2025