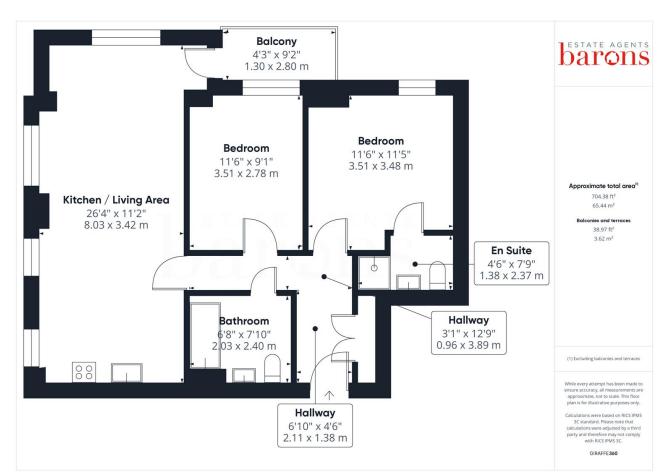

£ 255000

2 Bed Flat, Strong Drive, Basingstoke

Barons Estate Agents are delighted to present to the market this; two bedroom ground floor apartment, situated in Lambert Court, a short walk from Basingstoke Station. The property has been lovingly cared for and maintained by the current owner, and is presented to the market in immaculate condition in our opinion. The property features a spacious hallway, two double bedrooms, a family bathroom, ensuite and an open plan, spacious living room/kitchen with access to the balcony. Additional benefits include: under NHBC warrantee, a secure entry system, allocated parking, visitor parking permit, heating and double glazing throughout. An early viewing would be strongly advised to avoid disappointment.