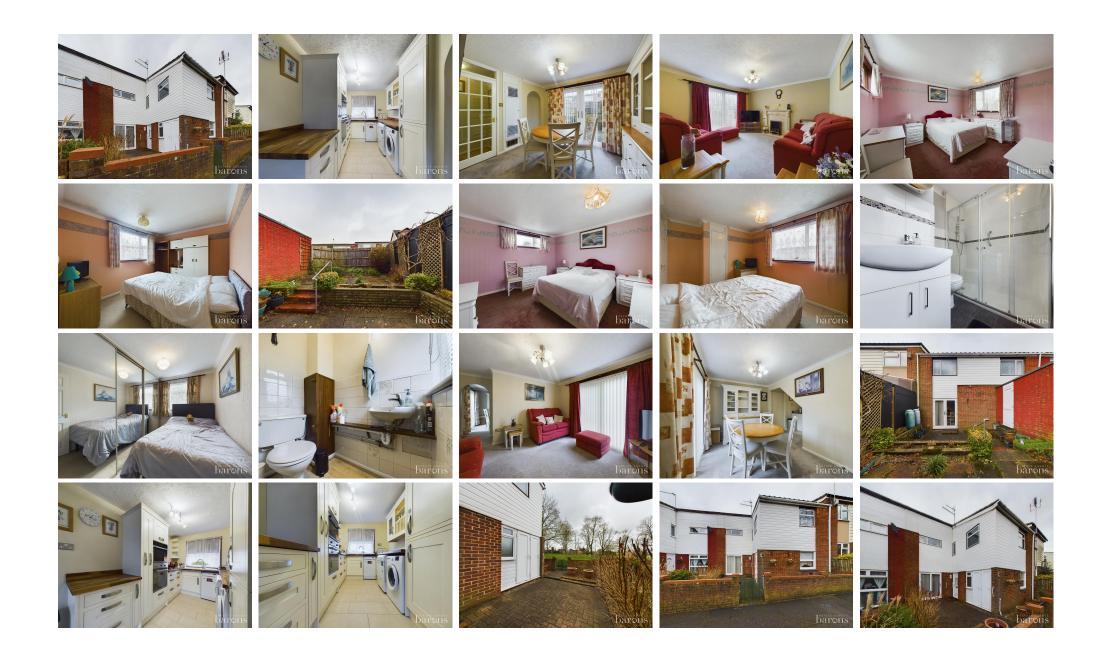

£ 300000

3 Bed House - Terraced, Lundy Close, Basingstoke

Barons Estate Agents are delighted to present to the market WITH NO ONWARD CHAIN this 3 bedroom mid terrace family home. On the ground floor the property offers: an entrance hallway, kitchen, dining room, living room and WC. The first floor offers 3 well proportioned bedrooms and family bathroom. Externally the property benefits from: front and rear gardens, garage with access from the rear garden as well as ample communal parking. Viewings of this excellent property are strongly advised by the vendor`s sole agents.

## ▲ KEY POINTS & FEATURES

- NO ONWARD CHAIN
- Dining Room
- Front & Rear Garden

- 3 Bedrooms
- Living Room
- Garage

- Kitchen
- Family Bathroom & WC
- Close to Amenities