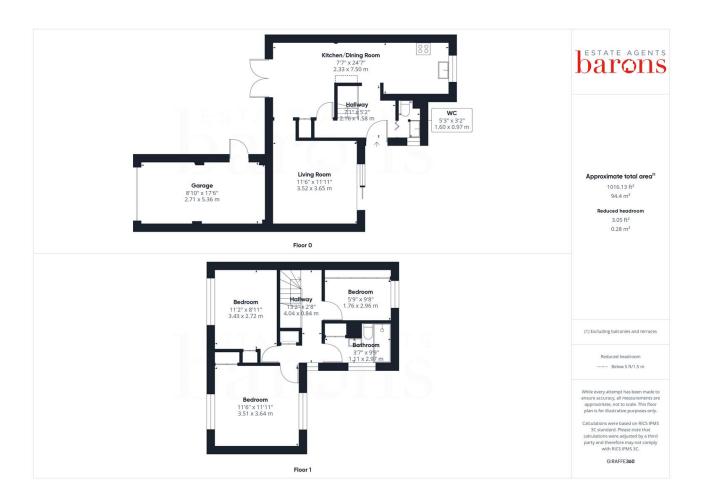

£ 300000

3 Bed House - Terraced, Lundy Close, Basingstoke

Barons Estate Agents are delighted to present to the market WITH NO ONWARD CHAIN this 3 bedroom mid terrace family home. On the ground floor the property offers: an entrance hallway, kitchen, dining room, living room and WC. The first floor offers 3 well proportioned bedrooms and family bathroom. Externally the property benefits from: front and rear gardens, garage with access from the rear garden as well as ample communal parking. Viewings of this excellent property are strongly advised by the vendor`s sole agents.

## ▲ KEY POINTS & FEATURES

- NO ONWARD CHAIN
- Dining Room
- Front & Rear Garden

- 3 Bedrooms
- Living Room
- Garage

- Kitchen
- Family Bathroom & WC
- Close to Amenities