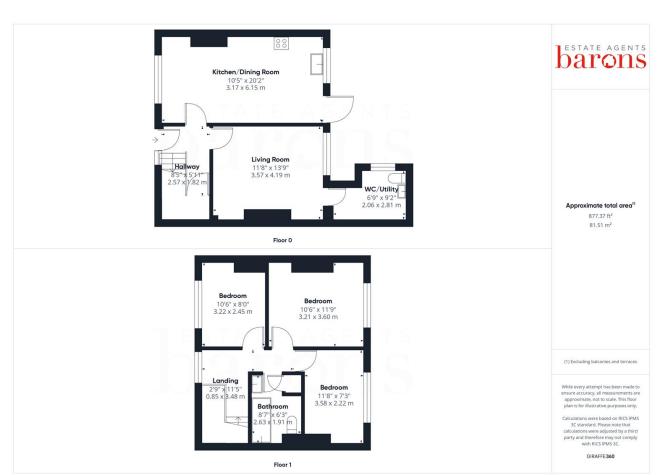

£ 415000

3 Bed House - Mid Terrace, Wellington Terrace, Basingstoke

Barons Estate Agents are delighted to offer to the market this immaculate 3 bedroom mid terrace family home. The ground floor offers; lounge, refitted kitchen/dining room and refitted wc/utility. The accommodation to the first floor comprise of 3 well proportioned bedrooms and refitted family bathroom. Externally the property offers driveway parking for a number of cars and a private enclosed and recently landscaped rear garden. Further benefits include a sought after location, gas central heating and double glazing. An early viewing is highly recommended by the vendors sole agent.

## ▲ KEY POINTS & FEATURES

- Sought After Location
- Refitted Kitchen/Dining Room
- Refitted Family Bathroom

- Rarely Available
- Lounge
- Driveway Parking

- 3 Bedrooms
- WC/Utility Room
- Landscaped Gardens