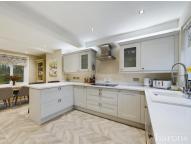

£ 415000

3 Bed House - Mid Terrace, Wellington Terrace, Basingstoke

Barons Estate Agents are delighted to offer to the market this immaculate 3 bedroom mid terrace family home. The ground floor offers; lounge, refitted kitchen/dining room and refitted wc/utility. The accommodation to the first floor comprise of 3 well proportioned bedrooms and refitted family bathroom. Externally the property offers driveway parking for a number of cars and a private enclosed and recently landscaped rear garden. Further benefits include a sought after location, gas central heating and double glazing. An early viewing is highly recommended by the vendors sole agent.

## ▲ KEY POINTS & FEATURES

- Sought After Location
- Refitted Kitchen/Dining Room
- Refitted Family Bathroom

- Rarely Available
- Lounge
- Driveway Parking

- 3 Bedrooms
- WC/Utility Room
- Landscaped Gardens