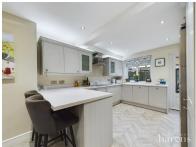

£ 415000

3 Bed House - Mid Terrace, Wellington Terrace, Basingstoke

Barons Estate Agents are delighted to offer to the market this immaculate 3 bedroom mid terrace family home. The ground floor offers; lounge, refitted kitchen/dining room and refitted wc/utility. The accommodation to the first floor comprise of 3 well proportioned bedrooms and refitted family bathroom. Externally the property offers driveway parking for a number of cars and a private enclosed and recently landscaped rear garden. Further benefits include a sought after location, gas central heating and double glazing. An early viewing is highly recommended by the vendors sole agent.

## ▲ KEY POINTS & FEATURES

- Sought After Location
- Refitted Kitchen/Dining Room
- Refitted Family Bathroom

- Rarely Available
- Lounge
- Driveway Parking

- 3 Bedrooms
- WC/Utility Room
- Landscaped Gardens