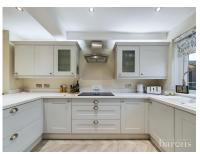

£ 415000

3 Bed House - Mid Terrace, Wellington Terrace, Basingstoke

Barons Estate Agents are delighted to offer to the market this immaculate 3 bedroom mid terrace family home. The ground floor offers; lounge, refitted kitchen/dining room and refitted wc/utility. The accommodation to the first floor comprise of 3 well proportioned bedrooms and refitted family bathroom. Externally the property offers driveway parking for a number of cars and a private enclosed and recently landscaped rear garden. Further benefits include a sought after location, gas central heating and double glazing. An early viewing is highly recommended by the vendors sole agent.

## ▲ KEY POINTS & FEATURES

- Sought After Location
- Refitted Kitchen/Dining Room
- Refitted Family Bathroom

- Rarely Available
- Lounge
- Driveway Parking

- 3 Bedrooms
- WC/Utility Room
- Landscaped Gardens