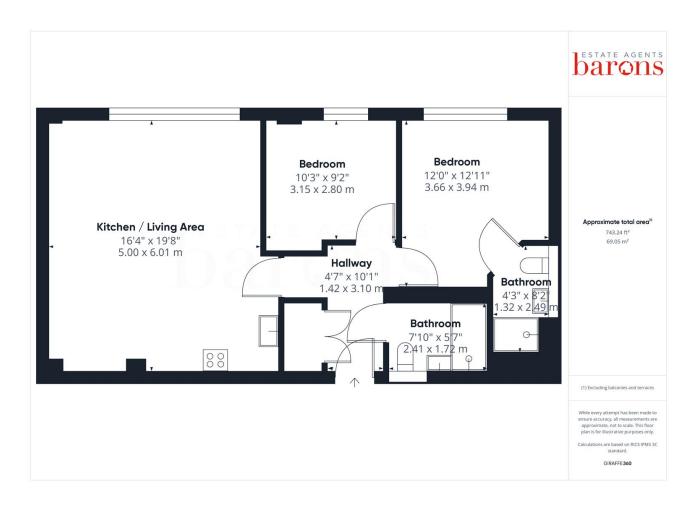

£ 230000

2 Bed Flat, Skyline Plaza, Basingstoke

Barons Estate Agents are delighted to present this 5th floor, two bedroom apartment, situated within close proximity to Basingstoke town centre and train station. The property has been lovingly cared for by the current vendor and is presented to the market in immaculate condition in our opinion. Internally, the apartment features an entrance hallway, a spacious open plan kitchen/living room, two double bedrooms, en suite and a modern family bathroom. The block itself features a secure entry system and a lift. Additional benefits include heating, double glazing throughout and an underground parking space. An early viewing would be strongly advised by the vendor's sole agent.

# ▲ KEY POINTS & FEATURES

- Town Centre
- Open Plan Kitchen/Living Room
- Sought After Location

- 5th Floor
- Modern En Suite & Shower Room
- Two Double Bedrooms
- Allocated Parking