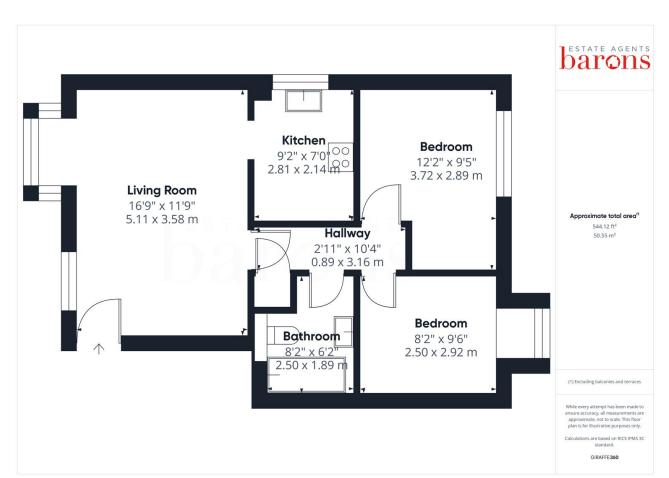

# £ 185000

2 Bed Apartment, Kingsvale Court, Kings Furlong, Basingstoke

Barons Estate Agents are delighted to present this two bedroom, 1st floor apartment situated within close proximity to Basingstoke town centre. The internal accommodation comprises of a living room, kitchen, hallway, bathroom and two double bedrooms. Externally, there is a communal rear garden and an allocated parking space. Additional benefits include heating, double glazing and NO ONWARD CHAIN. An early viewing would be strongly advised by the vendor's sole agent.

## ▲ KEY POINTS & FEATURES

- Close to Basingstoke Town Centre
- Spacious Living Room
- Allocated Parking

- Two Double Bedrooms
- Kitchen
- Communal Rear Garden

- 1st Floor Apartment
- Bathroom
- NO ONWARD CHAIN