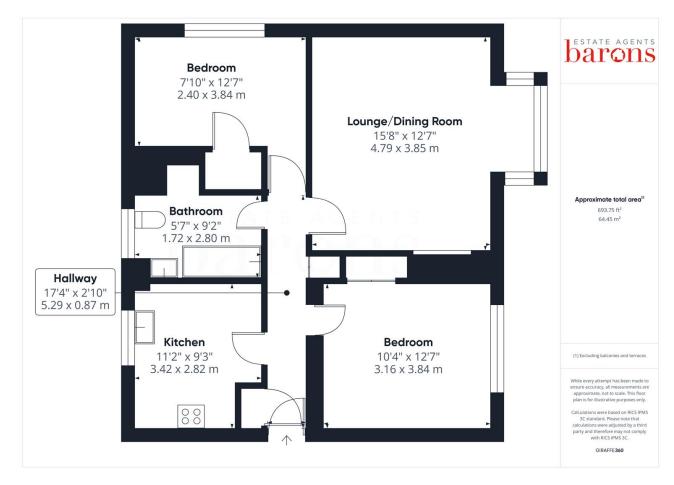

## **£** 180000 2 Bed Apartment, Ashley Lodge, Frescade Crescent, Basingstoke

t: 01256 840111

f: 01256 843177 4

e: sales@baronsestateagents.co.uk

w: https://baronsestateagents.co.uk

Barons Estate Agents are delighted to present this two bedroom, 1st floor apartment situated within close proximity to Basingstoke town centre. The property has been lovingly maintained by the current owner and is presented to the market in immaculate condition in our opinion. The internal accommodation comprises of an entrance hallway, two double bedrooms, a modern bathroom, kitchen and a spacious lounge/dining room. Externally, the property features a garage and ample communal parking. Additional benefits include heating and double glazing throughout. An early viewing would be strongly advised by the vendor's sole agent.

#### • KEY POINTS & FEATURES

- 1st Floor Apartment
- Modern Bathroom
- Ample Communal Parking

- Two Double Bedrooms
- Kitchen
- Close Proximity to Basingstoke Town Centre
- Spacious Lounge/Dining Room
- Garage
- Viewing Advised