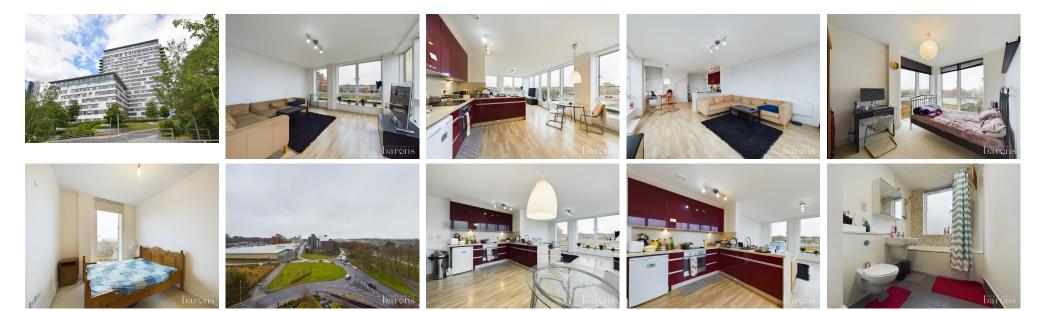

## £ 245000 2 Bed Apartment, Skyline Plaza, Basingstoke

Barons Estate Agents are delighted to present this 6th/7th floor, two bedroom duplex apartment, situated within close proximity to Basingstoke town centre and train station. Internally, the apartment features an open plan living room/kitchen and access to the wrap around balcony on the 6th floor, and two double bedrooms and a family bathroom on the 7th floor. The block itself features a secure entry system and a lift. Additional benefits include heating, double glazing throughout, an allocated parking space and NO ONWARD CHAIN. An early viewing would be strongly advised by the vendor's sole agent.

#### • KEY POINTS & FEATURES

- Town Centre Duplex Apartment
- Open Plan Kitchen/Living Room
- Lift in Block

- 6th/7th Floor
- Bathroom
- Wrap Around Balcony

- Two Double Bedrooms
- Allocated Parking
- NO ONWARD CHAIN