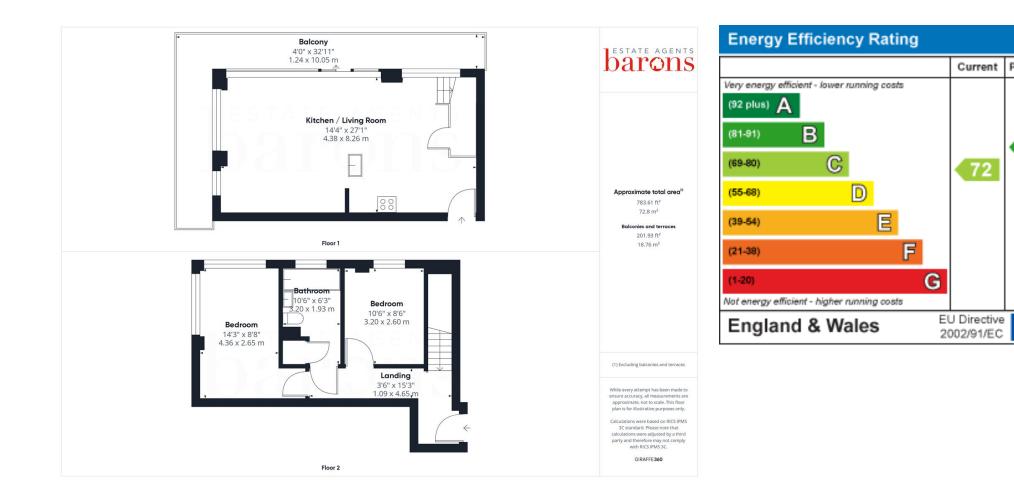

## £ 245000 2 Bed Apartment, Skyline Plaza, Basingstoke

Barons Estate Agents are delighted to present this 6th/7th floor, two bedroom duplex apartment, situated within close proximity to Basingstoke town centre and train station. Internally, the apartment features an open plan living room/kitchen and access to the wrap around balcony on the 6th floor, and two double bedrooms and a family bathroom on the 7th floor. The block itself features a secure entry system and a lift. Additional benefits include heating, double glazing throughout, an allocated parking space and NO ONWARD CHAIN. An early viewing would be strongly advised by the vendor's sole agent.

#### • KEY POINTS & FEATURES

- Town Centre Duplex Apartment
- Open Plan Kitchen/Living Room
- Lift in Block

- 6th/7th Floor
- Bathroom
- Wrap Around Balcony

- Two Double Bedrooms
- Allocated Parking
- NO ONWARD CHAIN

f: 01256 843177 4

Potential

81

 $\left( \right)$