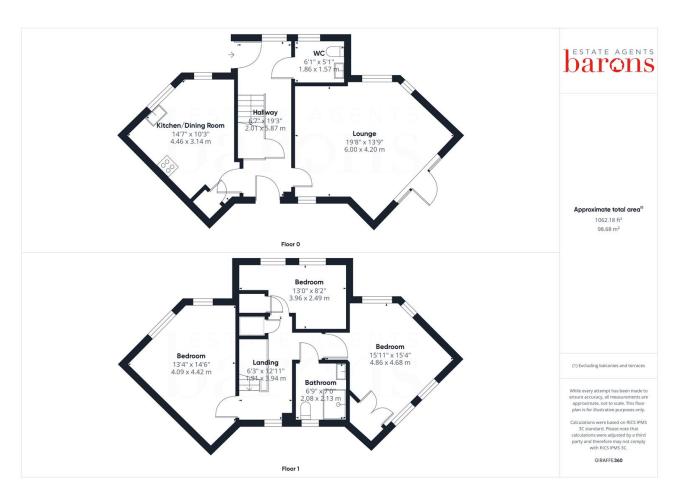

£ 350000

3 Bed House - Semi-Detached, Spindle Close, Basingstoke

Barons Estate Agents are delighted to present to the market with NO ONWARD CHAIN, this 3 bedroom end of terrace family home situated within a mile of the town centre and train station. The accommodation comprises an entrance hall, a large lounge, kitchen/dining room and WC. The first floor offers 3 well proportioned bedrooms and family bathroom. Externally the property benefits from an enclosed rear garden as well as communal parking space. Further benefits include; gas central heating and double glazing. An early viewing is strongly advised by the vendor's sole agent.

# ▲ KEY POINTS & FEATURES

- NO ONWARD CHAIN
- Kitchen/Dining Room
- Communal Parking

- 3 Bedrooms
- WC and Family Bathroom
- Close to Town Centre

- Lounge
- Front & Rear Gardens
- Sought After Location