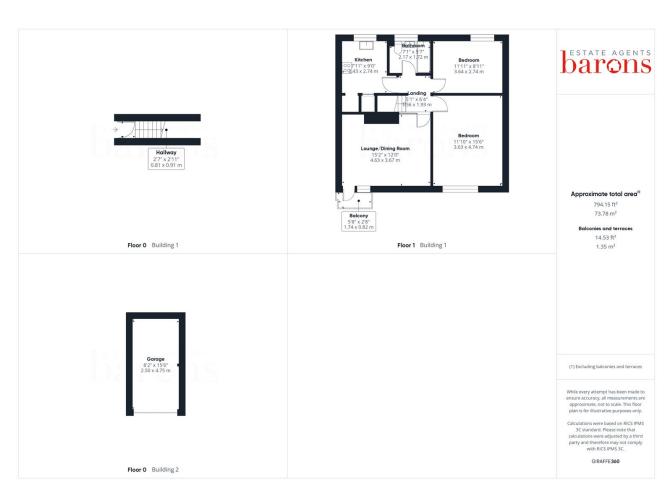

# £ 210000

2 Bed Maisonette, Montague Place, Fairfields, Basingstoke

Barons Estate Agents are delighted to present this 1st floor maisonette, situated in the desirable Montague Place development, and within close proximity to Basingstoke town centre. The property does require some modernisation and updating however, in our opinion, is priced appropriately considering the work needed, and is presented to the market with NO ONWARD CHAIN. Internally, the accommodation comprises of an entrance hallway, landing, two double bedrooms, a kitchen, bathroom, and a spacious lounge/dining room with access to the balcony. Externally, there is a storage cupboard, and a garage in a block. Additional benefits include gas central heating (boiler replaced in 2019), double glazing and a 139 year lease. A viewing would be strongly recommended by the vendor's sole agent.

#### **Tenure**

Leasehold -139 Years Remaining Ground Rent - £35.50 per annum Service/Maintenance Charge - £50 PCM

### **▲ KEY POINTS & FEATURES**

- 1st Floor Maisonette
- Kitchen
- Extended Lease

- Two Double Bedrooms
- Bathroom
- Close to Town Centre

- Lounge/Dining Room with Balcony
- Garage
- NO ONWARD CHAIN