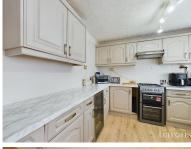

# £ 300000

4 Bed House - Mid Terrace, Pennine Way, Buckskin, Basingstoke

Barons Estate Agents are delighted to present this four bedroom, split level, mid terrace property located in Buckskin. The property is positioned in a quiet residential area, and is presented to the market in immaculate condition in our opinion. Internally, the property features an entrance hallway, lounge, dining room, kitchen, utility, cloakroom, four bedrooms, a bathroom and ample storage cupboards. Externally, there are both front and rear enclosed gardens. Additional benefits include gas central heating, solar panels which are owned outright and double glazing throughout. An early viewing of this ideal family home would be strongly recommended by the vendor's sole agent.

### ▲ KEY POINTS & FEATURES

- Mid Terrace Family Home
- Lounge & Dining Room
- NO ONWARD CHAIN

- Four Bedrooms
- Kitchen
- Gas Heating & Double Glazed

- Bathoom
- Cloakroom & Utility
- Solar Panels Owned Outright