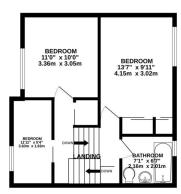

GROUND FLOOR 621 sq.ft. (57.7 sq.m.) approx. 1ST FLOOR 465 sq.ft. (43.2 sq.m.) approx.

TOTAL FLOOR AREA: 1086 sq.ft. (100.9 sq.m.) approx.

Measurements are approximate. Not to scale. Illustrative purposes only

Made with Metropix ©2025