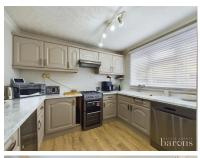

# £ 300000

4 Bed House - Mid Terrace, Pennine Way, Buckskin, Basingstoke

Barons Estate Agents are delighted to present this four bedroom, split level, mid terrace property located in Buckskin. The property is positioned in a quiet residential area, and is presented to the market in immaculate condition in our opinion. Internally, the property features an entrance hallway, lounge, dining room, kitchen, utility, cloakroom, four bedrooms, a bathroom and ample storage cupboards. Externally, there are both front and rear enclosed gardens. Additional benefits include gas central heating, solar panels which are owned outright and double glazing throughout. An early viewing of this ideal family home would be strongly recommended by the vendor's sole agent.

### ▲ KEY POINTS & FEATURES

- Mid Terrace Family Home
- Lounge & Dining Room
- NO ONWARD CHAIN

- Four Bedrooms
- Kitchen
- Gas Heating & Double Glazed

- Bathoom
- Cloakroom & Utility
- Solar Panels Owned Outright