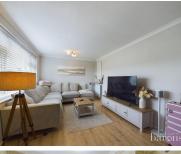

# £ 300000

4 Bed House - Mid Terrace, Pennine Way, Buckskin, Basingstoke

Barons Estate Agents are delighted to present this four bedroom, split level, mid terrace property located in Buckskin. The property is positioned in a quiet residential area, and is presented to the market in immaculate condition in our opinion. Internally, the property features an entrance hallway, lounge, dining room, kitchen, utility, cloakroom, four bedrooms, a bathroom and ample storage cupboards. Externally, there are both front and rear enclosed gardens. Additional benefits include gas central heating, solar panels which are owned outright and double glazing throughout. An early viewing of this ideal family home would be strongly recommended by the vendor's sole agent.

### ▲ KEY POINTS & FEATURES

- Mid Terrace Family Home
- Lounge & Dining Room
- NO ONWARD CHAIN

- Four Bedrooms
- Kitchen
- Gas Heating & Double Glazed

- Bathoom
- Cloakroom & Utility
- Solar Panels Owned Outright