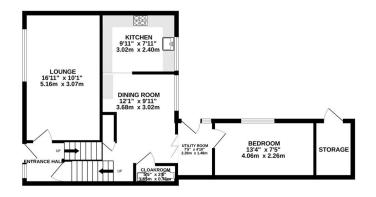

GROUND FLOOR 621 sq.ft. (57.7 sq.m.) approx. 1ST FLOOR 465 sq.ft. (43.2 sq.m.) approx.

TOTAL FLOOR AREA: 1086 sq.ft. (100.9 sq.m.) approx.

Measurements are approximate. Not to scale. Illustrative purposes only

Made with Metropix ©2025