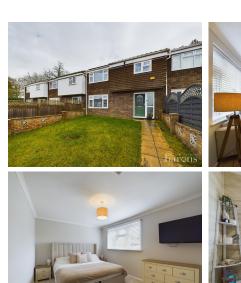

# £ 300000

4 Bed House - Mid Terrace, Pennine Way, Buckskin, Basingstoke

Barons Estate Agents are delighted to present this four bedroom, split level, mid terrace property located in Buckskin. The property is positioned in a quiet residential area, and is presented to the market in immaculate condition in our opinion. Internally, the property features an entrance hallway, lounge, dining room, kitchen, utility, cloakroom, four bedrooms, a bathroom and ample storage cupboards. Externally, there are both front and rear enclosed gardens. Additional benefits include gas central heating, solar panels which are owned outright and double glazing throughout. An early viewing of this ideal family home would be strongly recommended by the vendor's sole agent.

### ▲ KEY POINTS & FEATURES

- Mid Terrace Family Home
- Lounge & Dining Room
- NO ONWARD CHAIN

- Four Bedrooms
- Kitchen
- Gas Heating & Double Glazed

- Bathoom
- Cloakroom & Utility
- Solar Panels Owned Outright