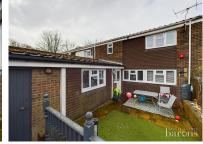

# £ 300000

4 Bed House - Mid Terrace, Pennine Way, Buckskin, Basingstoke

Barons Estate Agents are delighted to present this four bedroom, split level, mid terrace property located in Buckskin. The property is positioned in a quiet residential area, and is presented to the market in immaculate condition in our opinion. Internally, the property features an entrance hallway, lounge, dining room, kitchen, utility, cloakroom, four bedrooms, a bathroom and ample storage cupboards. Externally, there are both front and rear enclosed gardens. Additional benefits include gas central heating, solar panels which are owned outright and double glazing throughout. An early viewing of this ideal family home would be strongly recommended by the vendor's sole agent.

### ▲ KEY POINTS & FEATURES

- Mid Terrace Family Home
- Lounge & Dining Room
- NO ONWARD CHAIN

- Four Bedrooms
- Kitchen
- Gas Heating & Double Glazed

- Bathoom
- Cloakroom & Utility
- Solar Panels Owned Outright