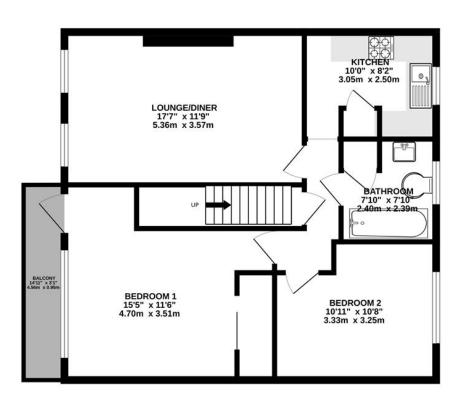

#### GROUND FLOOR 800 sq.ft. (74.3 sq.m.) approx.

TOTAL FLOOR AREA : 800 sq.ft. (74.3 sq.m.) approx.

Measurements are approximate. Not to scale. Illustrative purposes only Made with Metropix ©2025