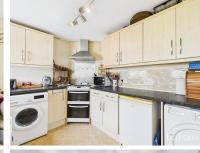

£ 420000

3 Bed House - Semi-Detached, Windermere Avenue, Kempshott, Basingstoke

Barons Estate Agents are delighted to present this three bedroom, semi detached family home situated in Kempshott. Internally on the ground floor, the property features a porch, a spacious lounge/dining room, kitchen and conservatory. Upstairs there are three bedrooms, a modern shower room and a separate toilet. Externally, the property boasts a large rear garden with a sunny aspect and a pond, and a garage and driveway parking at the front. Additional benefits include gas central heating and double glazing throughout. A viewing of this ideal family home would be strongly advised by the vendor's sole agent.

## **▲** KEY POINTS & FEATURES

- Semi Detached Family Home
- Spacious Lounge/Dining Room
- Porch

- **▲** Three Bedrooms
- Kitchen
- Large Rear Garden

- Modern Shower Room & Cloakroom
- Conservatory
- Driveway Parking & Garage