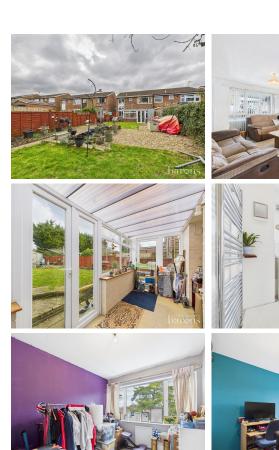

£ 420000

3 Bed House - Semi-Detached, Windermere Avenue, Kempshott, Basingstoke

Barons Estate Agents are delighted to present this three bedroom, semi detached family home situated in Kempshott. Internally on the ground floor, the property features a porch, a spacious lounge/dining room, kitchen and conservatory. Upstairs there are three bedrooms, a modern shower room and a separate toilet. Externally, the property boasts a large rear garden with a sunny aspect and a pond, and a garage and driveway parking at the front. Additional benefits include gas central heating and double glazing throughout. A viewing of this ideal family home would be strongly advised by the vendor's sole agent.

## **▲** KEY POINTS & FEATURES

- Semi Detached Family Home
- Spacious Lounge/Dining Room
- Porch

- **▲** Three Bedrooms
- Kitchen
- Large Rear Garden

- Modern Shower Room & Cloakroom
- Conservatory
- Driveway Parking & Garage