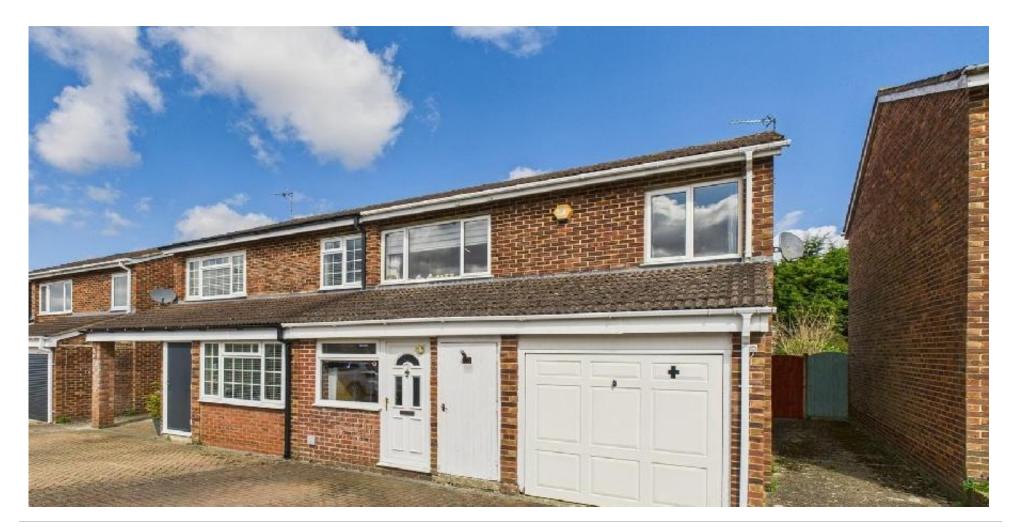

£ 420000

3 Bed House - Semi-Detached, Windermere Avenue, Kempshott, Basingstoke

Barons Estate Agents are delighted to present this three bedroom, semi detached family home situated in Kempshott. Internally on the ground floor, the property features a porch, a spacious lounge/dining room, kitchen and conservatory. Upstairs there are three bedrooms, a modern shower room and a separate toilet. Externally, the property boasts a large rear garden with a sunny aspect and a pond, and a garage and driveway parking at the front. Additional benefits include gas central heating and double glazing throughout. A viewing of this ideal family home would be strongly advised by the vendor's sole agent.

## **▲** KEY POINTS & FEATURES

- Semi Detached Family Home
- Spacious Lounge/Dining Room
- Porch

- **▲** Three Bedrooms
- Kitchen
- Large Rear Garden

- Modern Shower Room & Cloakroom
- Conservatory
- Driveway Parking & Garage