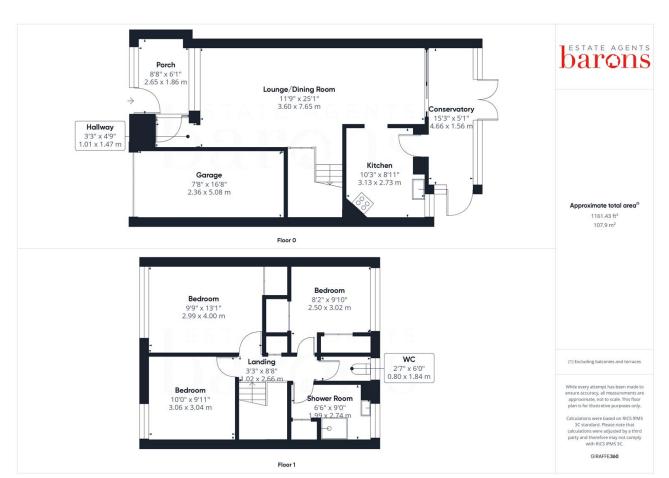

£ 420000

3 Bed House - Semi-Detached, Windermere Avenue, Kempshott, Basingstoke

Barons Estate Agents are delighted to present this three bedroom, semi detached family home situated in Kempshott. Internally on the ground floor, the property features a porch, a spacious lounge/dining room, kitchen and conservatory. Upstairs there are three bedrooms, a modern shower room and a separate toilet. Externally, the property boasts a large rear garden with a sunny aspect and a pond, and a garage and driveway parking at the front. Additional benefits include gas central heating and double glazing throughout. A viewing of this ideal family home would be strongly advised by the vendor's sole agent.

## **▲** KEY POINTS & FEATURES

- Semi Detached Family Home
- Spacious Lounge/Dining Room
- Porch

- **▲** Three Bedrooms
- Kitchen
- Large Rear Garden

- Modern Shower Room & Cloakroom
- Conservatory
- Driveway Parking & Garage