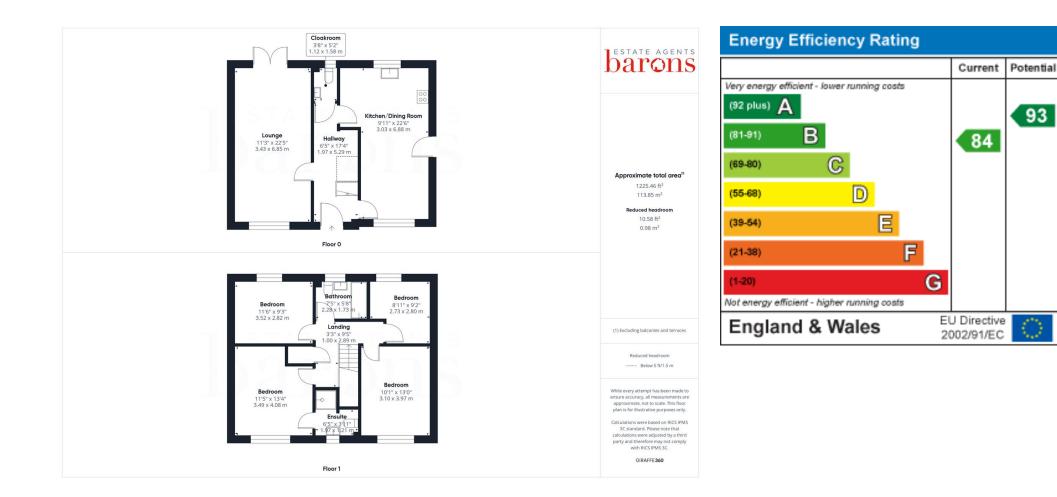

are on offer in Basingstoke Town Centre, which include Festival Place shopping centre, a mainline train line to London Waterloo (45 minute approximately), 10 screen cinema and a vast selection of bars & eateries. The A339 and M3 are easily accessible giving commuters access to Newbury, London and the South.

#### Tenure

Freehold Estate Management Charge - £290 per annum

## Council Tax

Band E

### Extra Services

Barons Estate Agents will recommend the services of other businesses and may receive a referral fee in some instances where a

#### • KEY POINTS & FEATURES

- Detached Family Home
- Spacious Lounge
- Garage & Driveway Parking

- Four Bedrooms
- Kitchen/Dining Room
- Enclosed Rear Garden

- Family Bathroom & Ensuite
- Cloakroom
- NO ONWARD CHAIN

























bare