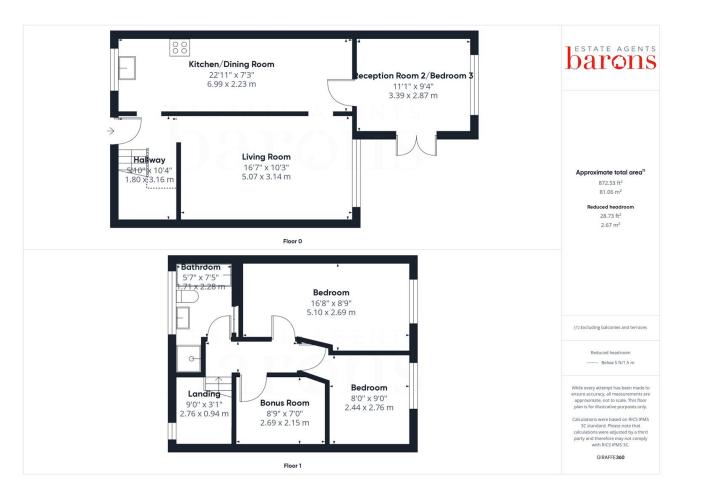

## **£** 300000 3 Bed House - Mid Terrace, Falkland Road, Basingstoke

t: 01256 840111

f: 01256 843177 4

e: sales@baronsestateagents.co.uk

w: https://baronsestateagents.co.uk

Barons Estate Agents are delighted to present this, in our opinion, immaculately presented 2/3 bedroom mid terrace family home. The accommodation has been superbly improved by the current owners and includes a hallway, lounge, refitted kitchen/dining room and reception room 2/bedroom 3. Upstairs the property offers 2 well proportioned bedrooms, a bonus room and a refitted, 4 piece family bathroom. Externally the property benefits from front and rear garden. Further benefits include: gas central heating, double glazing and an abundance of communal parking. Early viewings of this excellent property are strongly advised by the vendor`s sole agents.

#### • KEY POINTS & FEATURES

- 2/3 Bedrooms
- 4 Piece Family Bathroom
- Communal Parking

- Refitted Kitchen/Dining Room
- Bonus Room
- Close to Amenities

- Livingroom
- Front & Rear Gardens

f: 01256 843177 4