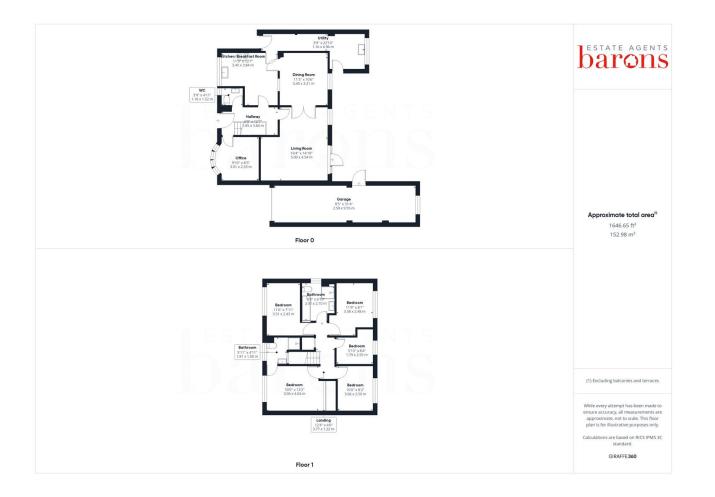

## £ 575000 5 Bed House, Upper Farm Road, Oakley, Basingstoke

t: 01256 840111

f: 01256 843177 4

w: https://baronsestateagents.co.uk

Barons Estate Agents are delighted to present this rarely available five bedroom detached property, offered to the market WITH NO ONWARD CHAIN. The ground floor accommodation comprises of an entrance hallway, cloakroom, a spacious lounge, kitchen/breakfast room, dining room, study and utility to the side of the kitchen. Upstairs boasts four double bedrooms, one single bedroom, family bathroom and ensuite. Externally, the property features driveway parking for three cars, front garden, a double tandem garage and private enclosed rear garden. Additional benefits include gas central heating and double glazing throughout. A viewing of this ideal family home would be strongly advised by the vendor's sole agent.

## • KEY POINTS & FEATURES

- NO ONWARD CHAIN
- 3 Reception Rooms
- Driveway Parking and Tandem Garage
- Rarely Available
- Family Bathroom, En Suite & WC
- Front Garden & Private Enclosed Rear Garden
- 5 Bedroom Detached
- Utility
- Sought After Location