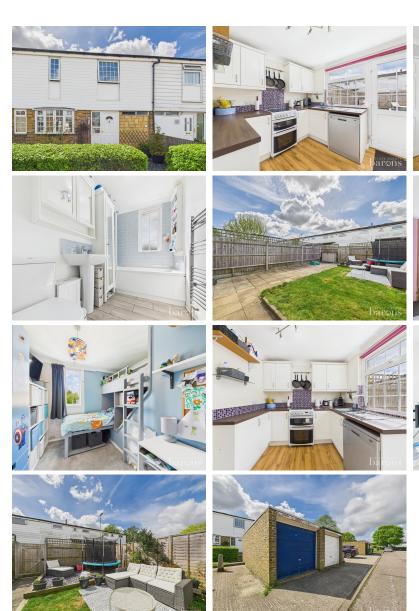

# £ 300000

4 Bed House - Mid Terrace, Mourne Close, Buckskin, Basingstoke

Barons Estate Agents are delighted to present this four bedroom, mid terrace family home, situated in a cul de sac location. The property has been lovingly cared for by the current owner, and is presented to the market with NO ONWARD CHAIN. The ground floor accommodation comprises of an entrance hall, cloakroom/utility room, dining room, lounge and kitchen. Upstairs there are four bedrooms, and a modern family bathroom. Externally, the property boasts an enclosed rear garden with a sunny aspect, a garage which has been half converted to a home office with light and power, and ample communal parking. Additional benefits include gas central heating and double glazing. An early viewing would be strongly advised by the vendor's sole agent.

### ▲ KEY POINTS & FEATURES

Mid Terrace Family Home

Four Bedrooms

Modern Family Bathroom & Cloakroom/Utility Room

Two Reception Rooms

- Kitchen
- ▲ Garage (Half Converted To Home Office) ▲ Gas Central Heating & Double Glazing
- Enclosed Rear Garden
- NO ONWARD CHAIN