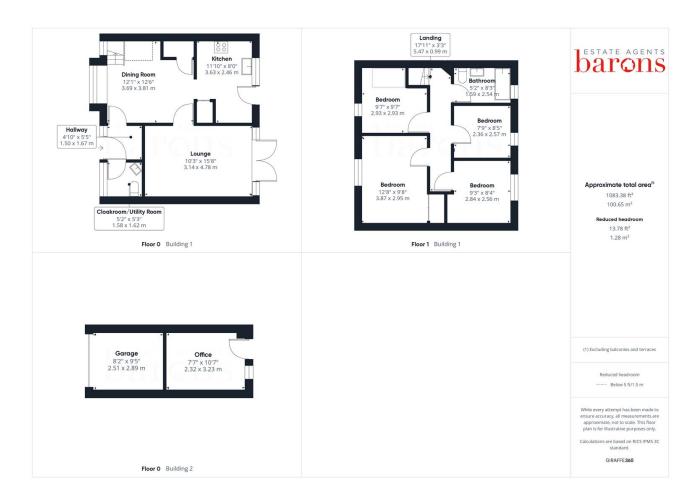

# £ 300000

4 Bed House - Mid Terrace, Mourne Close, Buckskin, Basingstoke

Barons Estate Agents are delighted to present this four bedroom, mid terrace family home, situated in a cul de sac location. The property has been lovingly cared for by the current owner, and is presented to the market with NO ONWARD CHAIN. The ground floor accommodation comprises of an entrance hall, cloakroom/utility room, dining room, lounge and kitchen. Upstairs there are four bedrooms, and a modern family bathroom. Externally, the property boasts an enclosed rear garden with a sunny aspect, a garage which has been half converted to a home office with light and power, and ample communal parking. Additional benefits include gas central heating and double glazing. An early viewing would be strongly advised by the vendor's sole agent.

### ▲ KEY POINTS & FEATURES

Mid Terrace Family Home

Four Bedrooms

Modern Family Bathroom & Cloakroom/Utility Room

Two Reception Rooms

- Kitchen
- ▲ Garage (Half Converted To Home Office) ▲ Gas Central Heating & Double Glazing
- Enclosed Rear Garden
- NO ONWARD CHAIN