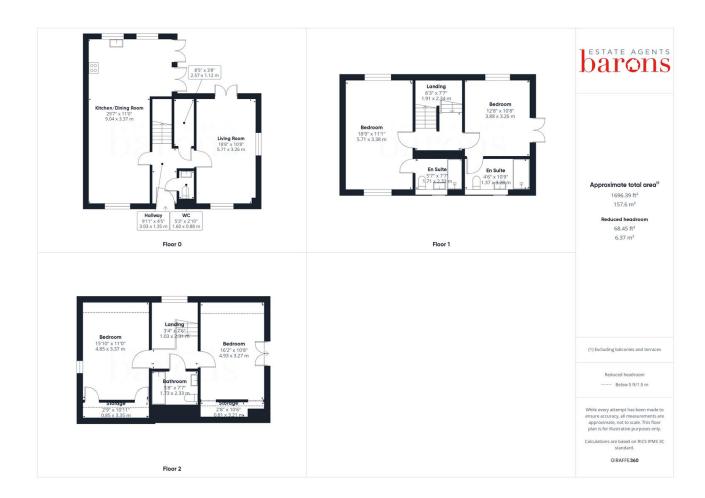

£ 535000

4 Bed House - Detached, Furzelea Way, Basingstoke

Barons Estate Agents are delighted to offer to the market this beautifully presented, 4 bedroom detached, family home. The ground floor offers a larger than average, open plan kitchen/dining room with built in appliances, dual aspect living room, utility cupboard and wc. The first floor offers 2 double bedrooms and 2 en suites. The second floor offers 2 further double bedrooms and family bathroom. The property also boasts a private enclosed, landscaped rear garden as well as driveway parking for at least 3 cars. Further benefits include; double glazing, gas central heating, a sought after location and around 4.5 years remaining on the NHBC. An early viewing is highly recommended by the owners sole agent.

## ▲ KEY POINTS & FEATURES

- Rarely Available
- Living Room
- Driveway Parking For 3 Cars

- 4 Bedroom Detached
- ▶ WC, Family bathroom & 2 En Suite's
- Close to Amenities

- Kitchen/Dining Room
- Private Encloser Rear Garden
- Sought After Location