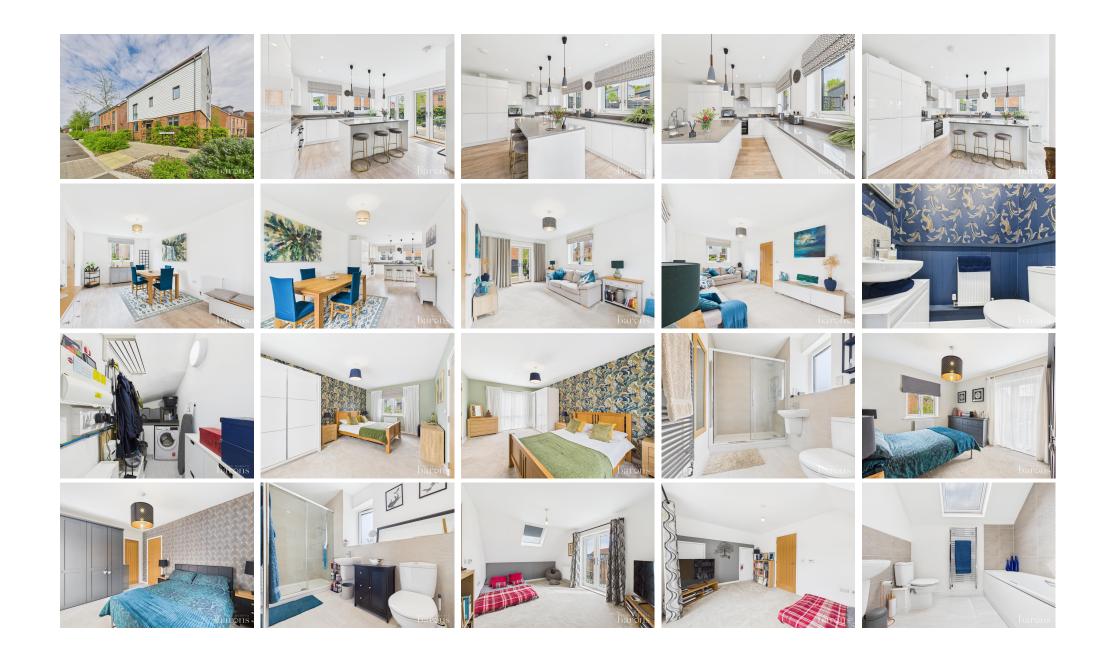

£ 535000

4 Bed House - Detached, Furzelea Way, Basingstoke

Barons Estate Agents are delighted to offer to the market this beautifully presented, 4 bedroom detached, family home. The ground floor offers a larger than average, open plan kitchen/dining room with built in appliances, dual aspect living room, utility cupboard and wc. The first floor offers 2 double bedrooms and 2 en suites. The second floor offers 2 further double bedrooms and family bathroom. The property also boasts a private enclosed, landscaped rear garden as well as driveway parking for at least 3 cars. Further benefits include; double glazing, gas central heating, a sought after location and around 4.5 years remaining on the NHBC. An early viewing is highly recommended by the owners sole agent.

## ▲ KEY POINTS & FEATURES

- Rarely Available
- Living Room
- Driveway Parking For 3 Cars

- 4 Bedroom Detached
- ▶ WC, Family bathroom & 2 En Suite's
- Close to Amenities

- Kitchen/Dining Room
- Private Encloser Rear Garden
- Sought After Location