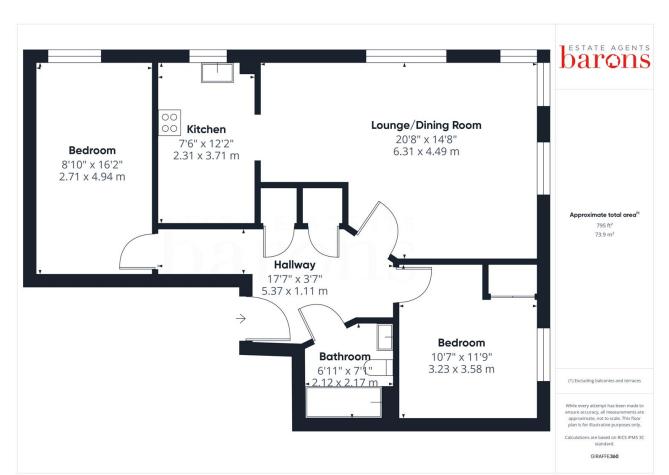

# £ 230000

2 Bed Apartment, Rossetti Close, Popley, Basingstoke

Barons Estate Agents are delighted to present this spacious, two bedroom 2nd floor apartment, situated in a cul de sac location. The property has been lovingly cared for by the current owner and is presented to the market in immaculate condition in our opinion. Internally, the property benefits from a spacious hallway, two double bedrooms, a family bathroom, a spacious, dual aspect lounge/dining room and a kitchen. Additional benefits include gas central heating, double glazing throughout, a secure entry system for the block, a lift, a bike shed and ample communal parking. An early viewing would be strongly advised by the vendors sole agent.

## ▲ KEY POINTS & FEATURES

- 2nd Floor Apartment
- Lounge/Dining Room
- Bike Shed & Communal Parking
- Two Double Bedrooms
- Kitchen
- Gas Central Heating & Double Glazing
- Family Bathroom
- Secure Entry System & Lift
- Viewing Advised