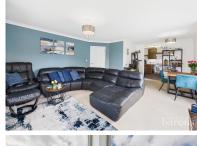

# £ 230000

2 Bed Apartment, Rossetti Close, Popley, Basingstoke

Barons Estate Agents are delighted to present this spacious, two bedroom 2nd floor apartment, situated in a cul de sac location. The property has been lovingly cared for by the current owner and is presented to the market in immaculate condition in our opinion. Internally, the property benefits from a spacious hallway, two double bedrooms, a family bathroom, a spacious, dual aspect lounge/dining room and a kitchen. Additional benefits include gas central heating, double glazing throughout, a secure entry system for the block, a lift, a bike shed and ample communal parking. An early viewing would be strongly advised by the vendors sole agent.

## ▲ KEY POINTS & FEATURES

- 2nd Floor Apartment
- Lounge/Dining Room
- Bike Shed & Communal Parking
- Two Double Bedrooms
- Kitchen
- Gas Central Heating & Double Glazing
- Family Bathroom
- Secure Entry System & Lift
- Viewing Advised