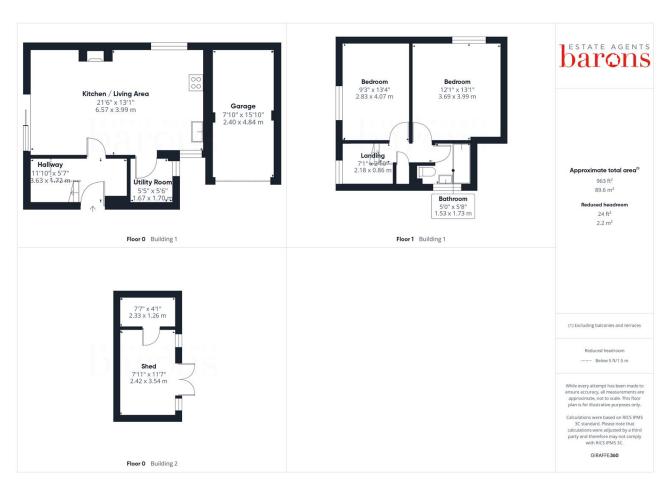

£ 285000

2 Bed House - End Terrace, Cleaver Road, Basingstoke

Barons Estate Agents are delighted to present to the market with NO ONWARD CHAIN this two bedroom, end of terrace property situated in South Ham. Internally on the ground floor the accommodation comprises of an entrance hallway, utility room as well as an open plan lounge/dining room and refitted kitchen. Upstairs there are two double bedroom and a family bathroom. Externally, the property boasts a garage to the front and an enclosed rear garden with a sunny aspect.. Additional benefits include; communal parking, gas central heating and double glazing throughout. An early viewing would be strongly advised by the vendor's sole agent.

## ▲ KEY POINTS & FEATURES

- NO ONWARD CHAIN
- Refitted Kitchen
- Communal Parking

- 2 Double Bedrooms
- Family Bathroom & Separate WC
- Garage

- Open Plan Living Space
- Utility Area
- Close to Amenities