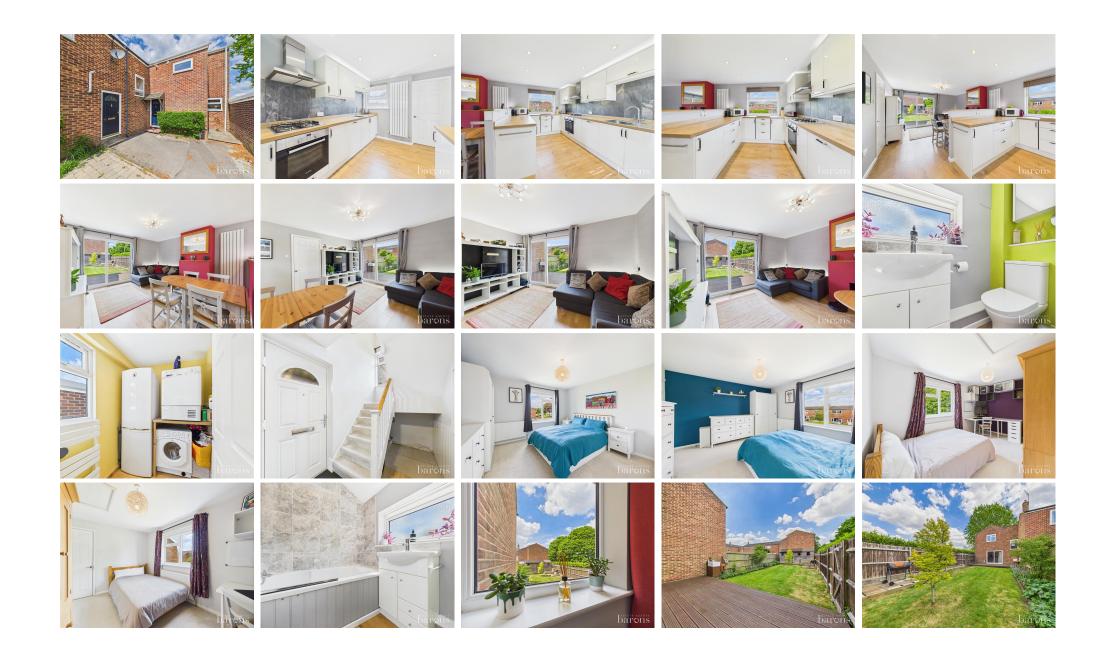

£ 285000

2 Bed House - End Terrace, Cleaver Road, Basingstoke

Barons Estate Agents are delighted to present to the market with NO ONWARD CHAIN this two bedroom, end of terrace property situated in South Ham. Internally on the ground floor the accommodation comprises of an entrance hallway, utility room as well as an open plan lounge/dining room and refitted kitchen. Upstairs there are two double bedroom and a family bathroom. Externally, the property boasts a garage to the front and an enclosed rear garden with a sunny aspect.. Additional benefits include; communal parking, gas central heating and double glazing throughout. An early viewing would be strongly advised by the vendor's sole agent.

## ▲ KEY POINTS & FEATURES

- NO ONWARD CHAIN
- Refitted Kitchen
- Communal Parking

- 2 Double Bedrooms
- Family Bathroom & Separate WC
- Garage

- Open Plan Living Space
- Utility Area
- Close to Amenities