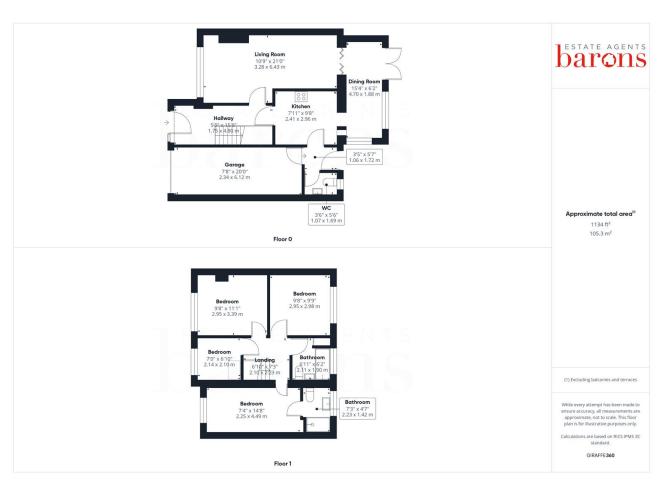

£ 450000

4 Bed House - Semi-Detached, Sheppard Road, Basingstoke

Barons Estate Agents are delighted to present to the market, this EXTENDED, semi detached family home situated in Harrow Way. The ground floor accommodation compromises; a porch, entrance hall, a 21ft lounge, separate dining room, kitchen, utility and WC. The first floor offers, 4 well proportioned bedrooms, en suite and family bathroom. Further benefits include: Driveway parking for a number of cars, garage and private enclosed rear garden. Early viewings are recommended by the owners sole agent.

## ▲ KEY POINTS & FEATURES

- Semi Detached
- Dining Room
- Driveway Parking & Garage

- 4 Bedrooms
- Kitchen
- Sought After Location

- 21 ft Living Room
- ▶ Family Bathroom, En Suite and WC
- Close to Amenities