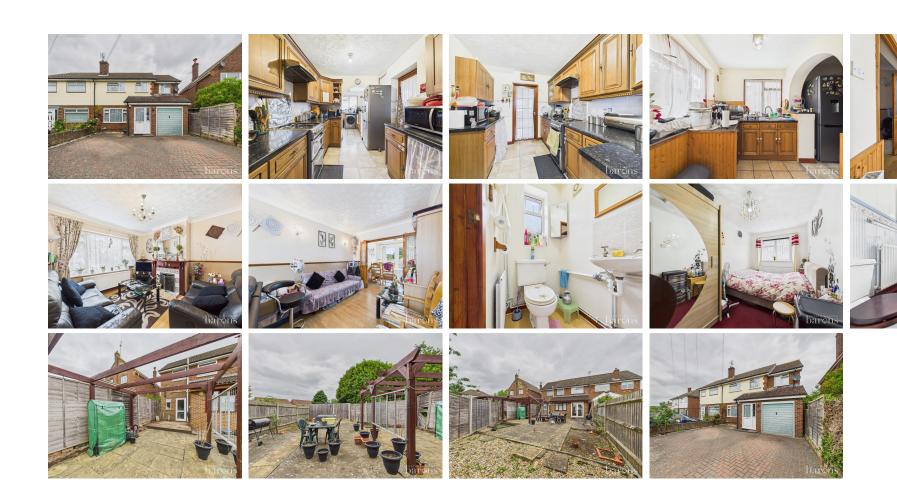

£ 450000

4 Bed House - Semi-Detached, Sheppard Road, Basingstoke

Barons Estate Agents are delighted to present to the market, this EXTENDED, semi detached family home situated in Harrow Way. The ground floor accommodation compromises; a porch, entrance hall, a 21ft lounge, separate dining room, kitchen, utility and WC. The first floor offers, 4 well proportioned bedrooms, en suite and family bathroom. Further benefits include: Driveway parking for a number of cars, garage and private enclosed rear garden. Early viewings are recommended by the owners sole agent.

## ▲ KEY POINTS & FEATURES

- Semi Detached
- Dining Room
- Driveway Parking & Garage

- 4 Bedrooms
- Kitchen
- Sought After Location

- 21 ft Living Room
- ▶ Family Bathroom, En Suite and WC
- Close to Amenities