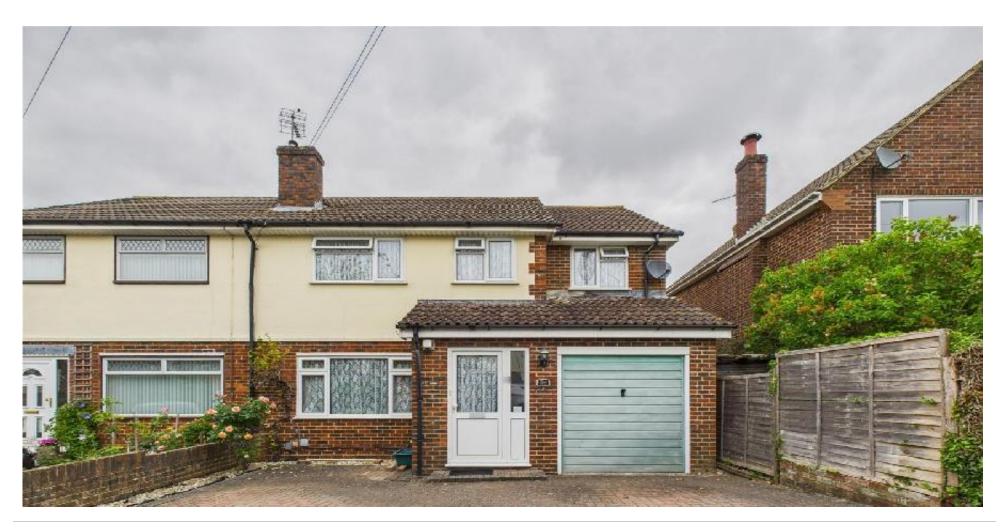

£ 450000

4 Bed House - Semi-Detached, Sheppard Road, Basingstoke

Barons Estate Agents are delighted to present to the market, this EXTENDED, semi detached family home situated in Harrow Way. The ground floor accommodation compromises; a porch, entrance hall, a 21ft lounge, separate dining room, kitchen, utility and WC. The first floor offers, 4 well proportioned bedrooms, en suite and family bathroom. Further benefits include: Driveway parking for a number of cars, garage and private enclosed rear garden. Early viewings are recommended by the owners sole agent.

## ▲ KEY POINTS & FEATURES

- Semi Detached
- Dining Room
- Driveway Parking & Garage

- 4 Bedrooms
- Kitchen
- Sought After Location

- 21 ft Living Room
- ▶ Family Bathroom, En Suite and WC
- Close to Amenities