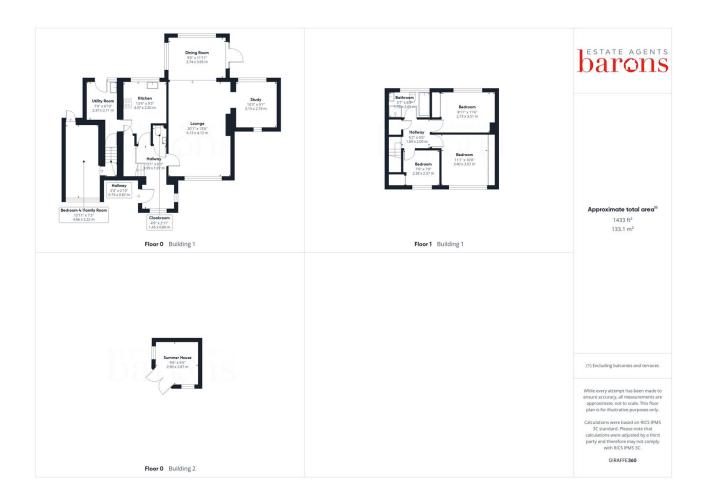

## £ 510000

4 Bed House - Detached, Pendennis Close, Basingstoke

Barons Estate Agents are delighted to offer this beautifully extended and immaculately presented 3/4 bedroom detached family home, tucked away in a quiet cul de sac. The property has been lovingly cared for by the current owner, and is presented to the market in immaculate condition in our opinion. The ground floor features a welcoming porch, entrance hall, cloakroom, and a modern kitchen fitted with granite worktops, fully integrated Bosch appliances including new ovens, a boiling and filter water tap, and a water softener. Additional accommodation includes a utility room, a versatile bedroom 4/family room, a spacious extended lounge/dining area, and a separate study, ideal for home working. Upstairs, the property offers three bedrooms and a contemporary four piece family bathroom, which now includes a newly installed Aqualisa shower. Externally, the home is just as impressive. To the front, a newly installed driveway provides off road parking for up to five vehicles. The rear garden is low maintenance, enjoys a sunny aspect, and is enhanced by ambient garden lighting/up lighting. The summer house is equipped with light, power, and heating, offering a perfect space for relaxation or use as a garden office. Further benefits include gas central heating, double glazing throughout, and NO ONWARD CHAIN. An early viewing would be strongly advised by the vendor's sole agent.

## **▲** KEY POINTS & FEATURES

- Extended Detached Family Home
- Ample Driveway Parking
- Study

- Three/Four Bedrooms
- Kitchen & Utility Room
- Four Piece Family Bathroom & Cloakroom

- Enclosed Garden with Summer House
- Open Plan Lounge/Dining Room
- NO ONWARD CHAIN