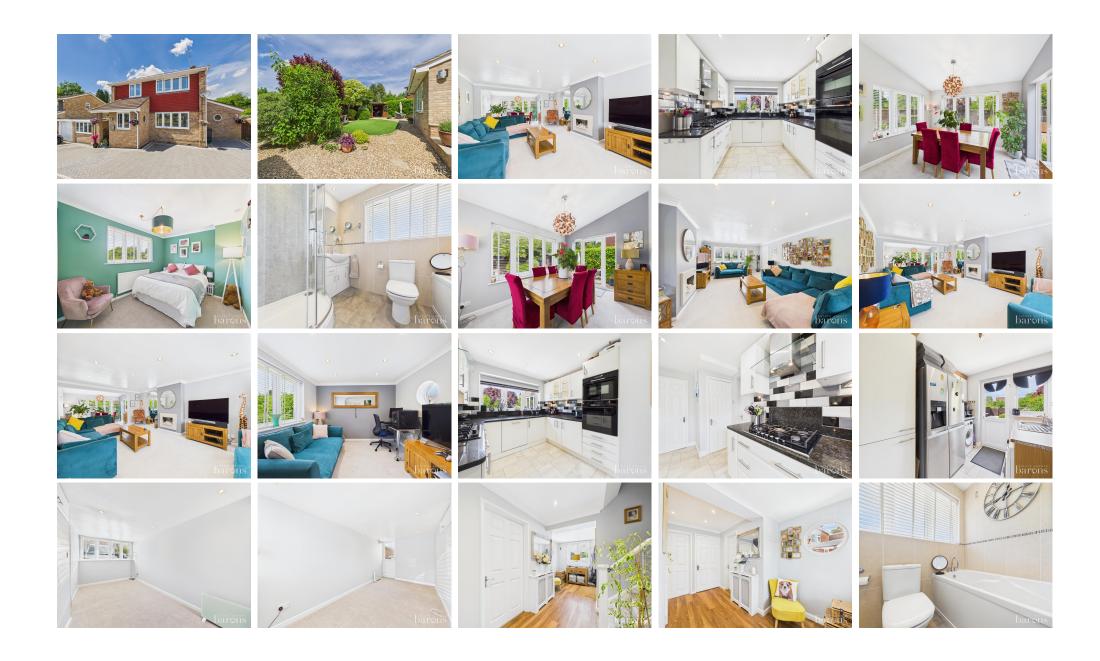

## £ 510000

4 Bed House - Detached, Pendennis Close, Basingstoke

Barons Estate Agents are delighted to offer this beautifully extended and immaculately presented 3/4 bedroom detached family home, tucked away in a quiet cul de sac. The property has been lovingly cared for by the current owner, and is presented to the market in immaculate condition in our opinion. The ground floor features a welcoming porch, entrance hall, cloakroom, and a modern kitchen fitted with granite worktops, fully integrated Bosch appliances including new ovens, a boiling and filter water tap, and a water softener. Additional accommodation includes a utility room, a versatile bedroom 4/family room, a spacious extended lounge/dining area, and a separate study, ideal for home working. Upstairs, the property offers three bedrooms and a contemporary four piece family bathroom, which now includes a newly installed Aqualisa shower. Externally, the home is just as impressive. To the front, a newly installed driveway provides off road parking for up to five vehicles. The rear garden is low maintenance, enjoys a sunny aspect, and is enhanced by ambient garden lighting/up lighting. The summer house is equipped with light, power, and heating, offering a perfect space for relaxation or use as a garden office. Further benefits include gas central heating, double glazing throughout, and NO ONWARD CHAIN. An early viewing would be strongly advised by the vendor's sole agent.

## **▲** KEY POINTS & FEATURES

- Extended Detached Family Home
- Ample Driveway Parking
- Study

- Three/Four Bedrooms
- Kitchen & Utility Room
- Four Piece Family Bathroom & Cloakroom

- Enclosed Garden with Summer House
- Open Plan Lounge/Dining Room
- NO ONWARD CHAIN