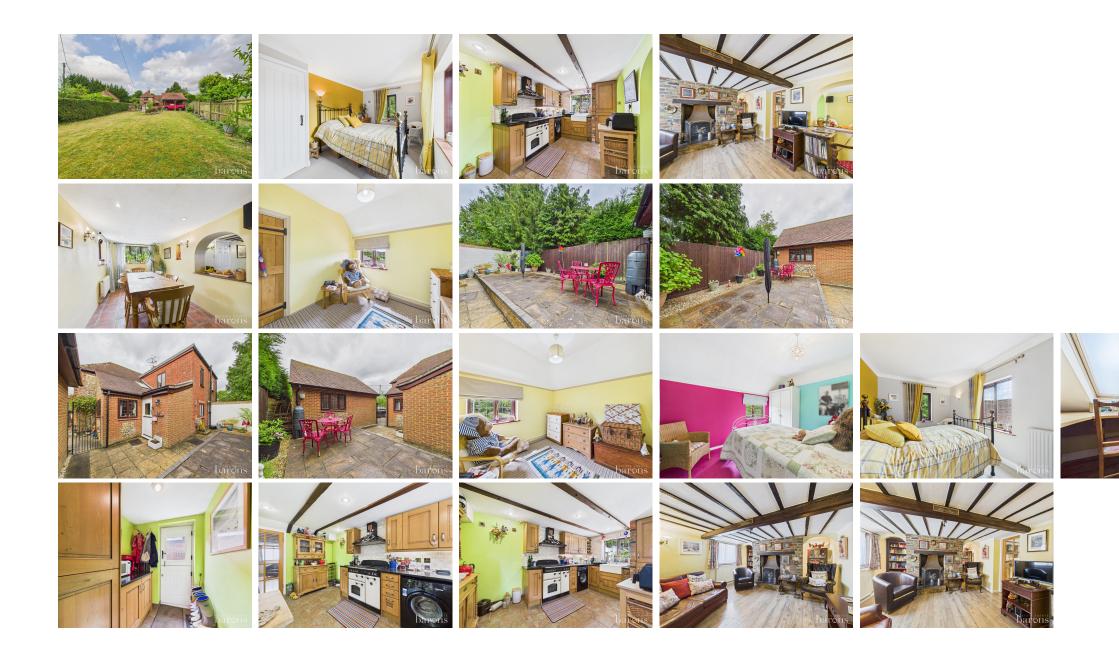

£ 550000

3 Bed House - Semi-Detached, Andover Road, Newfound, Basingstoke

Barons Estate Agents are pleased to present this charming extended three bedroom, semi-detached early Georgian cottage (built in 1818) located in the desirable area of Newfound. Homes of this character and historical appeal are rarely available, and early viewing is highly recommended through the vendor's sole agent. Externally, the property offers a gated entrance, generous driveway parking for 5–6 vehicles, a double garage with loft storage, complete with light, power, and a window, a car port, a spacious side garden, and a private courtyard-style rear garden with a patio area, ideal for outdoor entertaining. Internally, the ground floor features an inviting entrance hallway with space for a desk, a family bathroom, a cosy lounge with a working fireplace, a well-appointed kitchen, utility room, and a separate dining room. Upstairs, the home comprises three double bedrooms and a dedicated office space enhanced by a Velux window, perfect for home working. The cottage retains a wealth of period features including exposed beams and oak doors, maintaining its Georgian charm while benefiting from modern conveniences such as double glazing and heating throughout. Viewings are highly recommended to fully appreciate this unique and characterful home.

## ▲ KEY POINTS & FEATURES

- 3 bed extended semi detached Georgian Sought after location cottage

Parking for 5–6 cars

- Double garage with loft, power & window
- Car port & side & rear gardens
- Lounge with fireplace, kitchen, dining, utility, bathroom

- 3 double bedrooms & office with Velux Exposed beams & oak doors

Double glazed & centrally heated