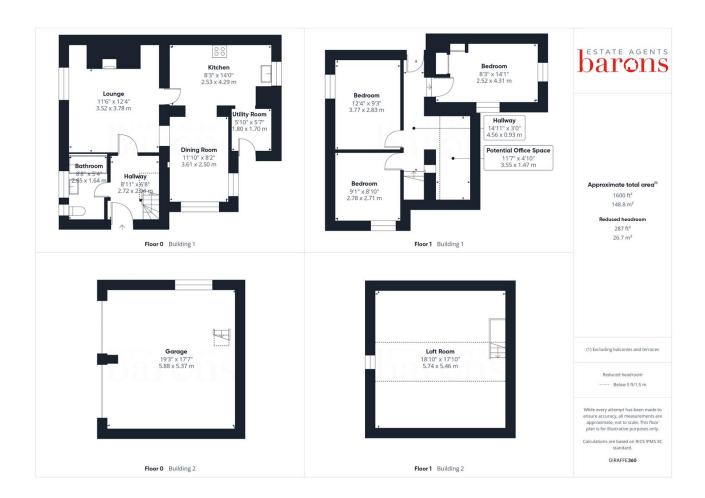

£ 550000

3 Bed House - Semi-Detached, Andover Road, Newfound, Basingstoke

Barons Estate Agents are pleased to present this charming extended three bedroom, semi-detached early Georgian cottage (built in 1818) located in the desirable area of Newfound. Homes of this character and historical appeal are rarely available, and early viewing is highly recommended through the vendor's sole agent. Externally, the property offers a gated entrance, generous driveway parking for 5–6 vehicles, a double garage with loft storage, complete with light, power, and a window, a car port, a spacious side garden, and a private courtyard-style rear garden with a patio area, ideal for outdoor entertaining. Internally, the ground floor features an inviting entrance hallway with space for a desk, a family bathroom, a cosy lounge with a working fireplace, a well-appointed kitchen, utility room, and a separate dining room. Upstairs, the home comprises three double bedrooms and a dedicated office space enhanced by a Velux window, perfect for home working. The cottage retains a wealth of period features including exposed beams and oak doors, maintaining its Georgian charm while benefiting from modern conveniences such as double glazing and heating throughout. Viewings are highly recommended to fully appreciate this unique and characterful home.

## ▲ KEY POINTS & FEATURES

- 3 bed extended semi detached Georgian Sought after location cottage

Parking for 5–6 cars

- Double garage with loft, power & window
- Car port & side & rear gardens
- Lounge with fireplace, kitchen, dining, utility, bathroom

- 3 double bedrooms & office with Velux Exposed beams & oak doors

Double glazed & centrally heated