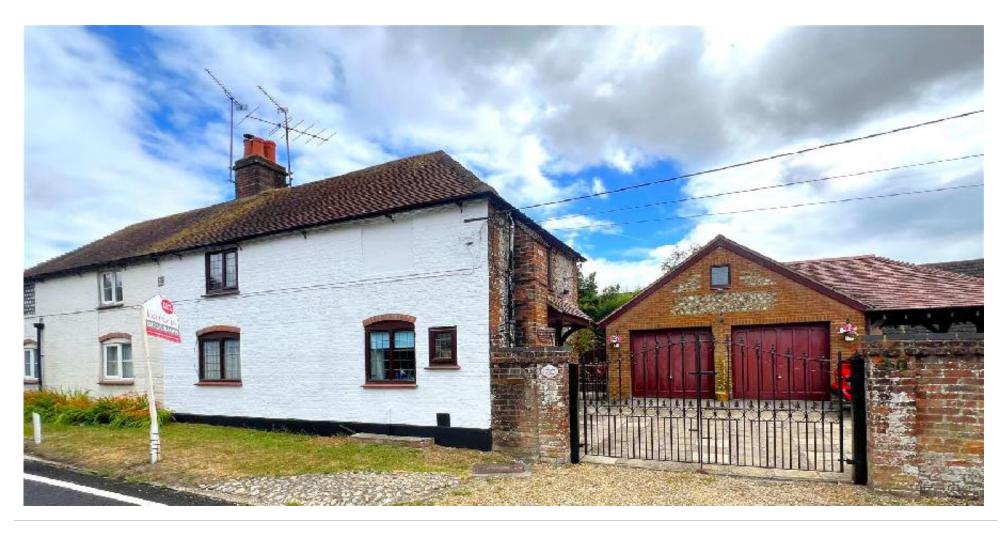

£ 550000

3 Bed House - Semi-Detached, Andover Road, Newfound, Basingstoke

Barons Estate Agents are pleased to present this charming extended three bedroom, semi-detached early Georgian cottage (built in 1818) located in the desirable area of Newfound. Homes of this character and historical appeal are rarely available, and early viewing is highly recommended through the vendor's sole agent. Externally, the property offers a gated entrance, generous driveway parking for 5–6 vehicles, a double garage with loft storage, complete with light, power, and a window, a car port, a spacious side garden, and a private courtyard-style rear garden with a patio area, ideal for outdoor entertaining. Internally, the ground floor features an inviting entrance hallway with space for a desk, a family bathroom, a cosy lounge with a working fireplace, a well-appointed kitchen, utility room, and a separate dining room. Upstairs, the home comprises three double bedrooms and a dedicated office space enhanced by a Velux window, perfect for home working. The cottage retains a wealth of period features including exposed beams and oak doors, maintaining its Georgian charm while benefiting from modern conveniences such as double glazing and heating throughout. Viewings are highly recommended to fully appreciate this unique and characterful home.

## ▲ KEY POINTS & FEATURES

- 3 bed extended semi detached Georgian Sought after location cottage

Parking for 5–6 cars

- Double garage with loft, power & window
- Car port & side & rear gardens
- Lounge with fireplace, kitchen, dining, utility, bathroom