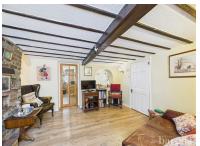

£ 550000

3 Bed House - Semi-Detached, Andover Road, Newfound, Basingstoke

Barons Estate Agents are pleased to present this charming extended three bedroom, semi-detached early Georgian cottage (built in 1818) located in the desirable area of Newfound. Homes of this character and historical appeal are rarely available, and early viewing is highly recommended through the vendor's sole agent. Externally, the property offers a gated entrance, generous driveway parking for 5–6 vehicles, a double garage with loft storage, complete with light, power, and a window, a car port, a spacious side garden, and a private courtyard-style rear garden with a patio area, ideal for outdoor entertaining. Internally, the ground floor features an inviting entrance hallway with space for a desk, a family bathroom, a cosy lounge with a working fireplace, a well-appointed kitchen, utility room, and a separate dining room. Upstairs, the home comprises three double bedrooms and a dedicated office space enhanced by a Velux window, perfect for home working. The cottage retains a wealth of period features including exposed beams and oak doors, maintaining its Georgian charm while benefiting from modern conveniences such as double glazing and heating throughout. Viewings are highly recommended to fully appreciate this unique and characterful home.

## ▲ KEY POINTS & FEATURES

- 3 bed extended semi detached Georgian Sought after location cottage

Parking for 5–6 cars

- Double garage with loft, power & window
- Car port & side & rear gardens
- Lounge with fireplace, kitchen, dining, utility, bathroom