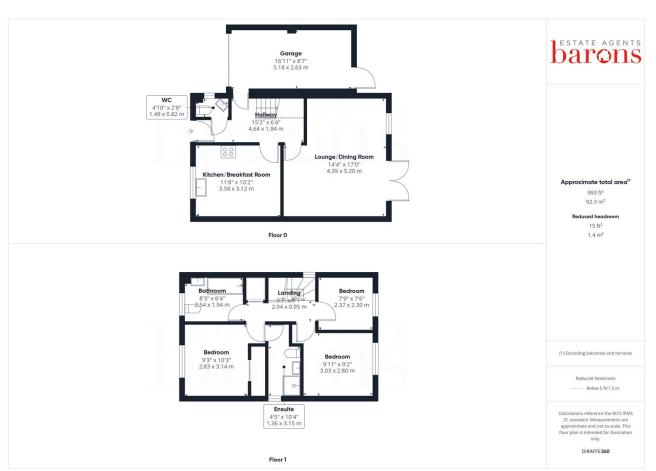

£ 425000

3 Bed House - Detached, Meadow Rise, North Waltham, Basingstoke

Barons Estate Agents are delighted to present this three bedroom, detached family home, situated in the desirable village of North Waltham. The property has been lovingly cared for by the current owner, and is presented to the market in immaculate condition in our opinion. The accomodation on the ground floor comprises of an entrance hallway, cloakroom, access to the garage, kitchen/breakfast room and a lounge/dining room to the rear. Upstairs there are three bedrooms, a family bathroom and ensuite. Externally, the property boasts a front garden, driveway parking and an enclosed rear garden with a sunny aspect. Additional benefits include double glazing, heating and recently replaced soffits, facias and guttering. An early viewing would be strongly advised by the vendor's sole agent.

## ▲ KEY POINTS & FEATURES

- Detached Family Home
- Garage & Driveway Parking
- Lounge/Dining Room

- Three Bedrooms
- Front & Rear Gardens
- Heating & Double Glazing

- Family Bathroom & Ensuite
- Kitchen/Breakfast Room
- Village Location