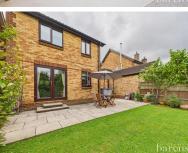

£ 425000

3 Bed House - Detached, Meadow Rise, North Waltham, Basingstoke

Barons Estate Agents are delighted to present this three bedroom, detached family home, situated in the desirable village of North Waltham. The property has been lovingly cared for by the current owner, and is presented to the market in immaculate condition in our opinion. The accomodation on the ground floor comprises of an entrance hallway, cloakroom, access to the garage, kitchen/breakfast room and a lounge/dining room to the rear. Upstairs there are three bedrooms, a family bathroom and ensuite. Externally, the property boasts a front garden, driveway parking and an enclosed rear garden with a sunny aspect. Additional benefits include double glazing, heating and recently replaced soffits, facias and guttering. An early viewing would be strongly advised by the vendor's sole agent.

## ▲ KEY POINTS & FEATURES

- Detached Family Home
- Garage & Driveway Parking
- Lounge/Dining Room

- Three Bedrooms
- Front & Rear Gardens
- Heating & Double Glazing

- Family Bathroom & Ensuite
- Kitchen/Breakfast Room
- Village Location