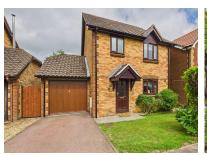

£ 425000

3 Bed House - Detached, Meadow Rise, North Waltham, Basingstoke

Barons Estate Agents are delighted to present this three bedroom, detached family home, situated in the desirable village of North Waltham. The property has been lovingly cared for by the current owner, and is presented to the market in immaculate condition in our opinion. The accomodation on the ground floor comprises of an entrance hallway, cloakroom, access to the garage, kitchen/breakfast room and a lounge/dining room to the rear. Upstairs there are three bedrooms, a family bathroom and ensuite. Externally, the property boasts a front garden, driveway parking and an enclosed rear garden with a sunny aspect. Additional benefits include double glazing, heating and recently replaced soffits, facias and guttering. An early viewing would be strongly advised by the vendor's sole agent.

## ▲ KEY POINTS & FEATURES

- Detached Family Home
- Garage & Driveway Parking
- Lounge/Dining Room

- Three Bedrooms
- Front & Rear Gardens
- Heating & Double Glazing

- Family Bathroom & Ensuite
- Kitchen/Breakfast Room
- Village Location