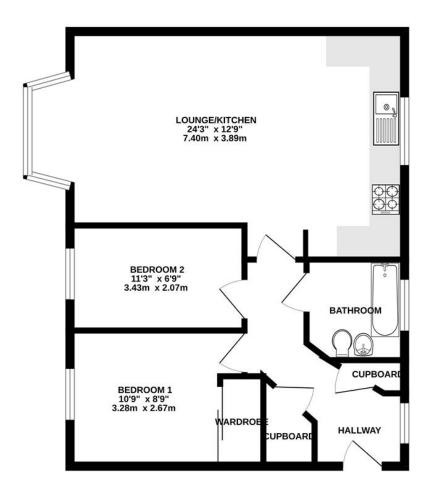

#### GROUND FLOOR 622 sq.ft. (57.8 sq.m.) approx.

TOTAL FLOOR AREA: 622 sq.ft. (57.8 sq.m.) approx. Measurements are approximate. Not to scale. Illustrative purposes only Made with Metropix ©2025