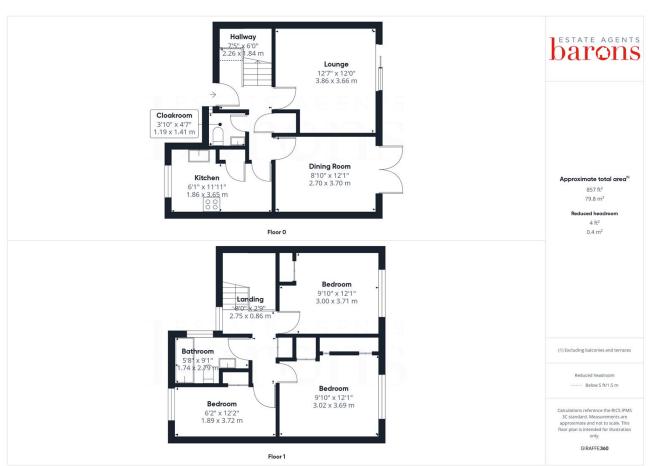

# £ 280000

3 Bed House - Mid Terrace, Cayman Close, Popley, Basingstoke

Barons Estate Agents are delighted to present this three bedroom family home, situated in Popley. Internally, the property benefits from an entrance hallway, cloakroom, kitchen, lounge, dining room, three double bedrooms and a family bathroom. Externally, the property boasts a garage, and enclosed front and rear gardens. Additional benefits include gas central heating, double glazing and NO ONWARD CHAIN. A viewing is strongly advised by the vendor`s sole agent.

## ▲ KEY POINTS & FEATURES

- **▲** Three Double Bedrooms
- Lounge
- Garage

- Kitchen
- Enclosed Front & Rear Gardens
- Gas Heating & Double Glazed

- Dining Room
- **▲** Family Bathroom & Cloakroom
- NO ONWARD CHAIN