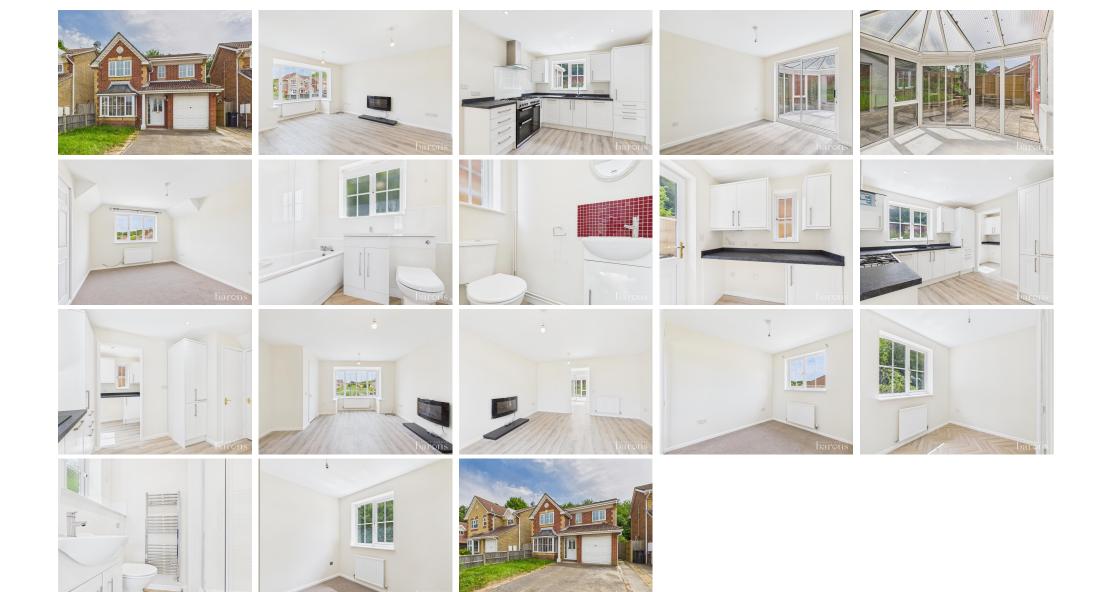

## £ 530000 4 Bed House - Detached, The Cornfields, Hatch Warren, Basingstoke

t: 01256 840111

f: 01256 843177 4

e: sales@baronsestateagents.co.uk

w: https://baronsestateagents.co.uk

Barons Estate Agents are delighted to present this recently refurbished four bedroom detached family home, situated in a cul de sac location in Hatch Warren. The property is presented to the market in immaculate condition in our opinion, and has NO ONWARD CHAIN. Internally on the ground floor, there's an entrance hallway, lounge, dining room, conservatory, kitchen, access to the integral garage, utility room and cloakroom. Upstairs there's four bedrooms, a family bathroom and ensuite. Externally, the property boasts driveway parking to the front, and an enclosed rear garden with a shed to the rear. Additional benefits include gas central heating and double glazing. An early viewing would be strongly advised by the vendor's sole agent.

#### • KEY POINTS & FEATURES

- Recently Refurbished Detached Family
  Four Bedrooms Home
- Family Bathroom & Ensuite
- Driveway Parking & Garage

- Modern Kitchen
- Enclosed Rear Garden

- Two Reception Rooms & Conservatory
- Utility & Cloakroom
- NO ONWARD CHAIN