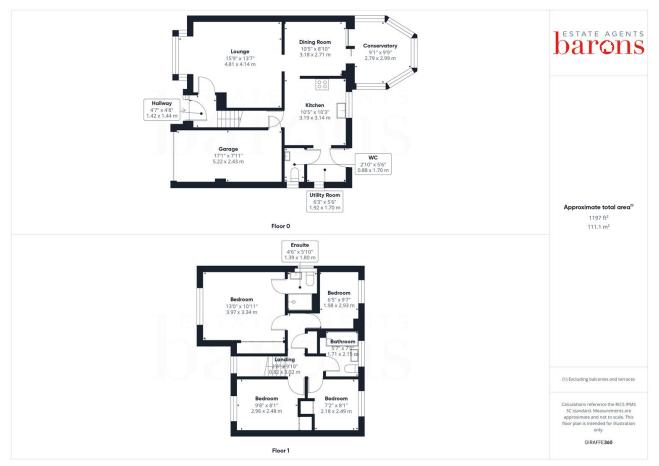

## £ 530000 4 Bed House - Detached, The Cornfields, Hatch Warren, Basingstoke

t: 01256 840111

f: 01256 843177 4

e: sales@baronsestateagents.co.uk

w: https://baronsestateagents.co.uk

Barons Estate Agents are delighted to present this recently refurbished four bedroom detached family home, situated in a cul de sac location in Hatch Warren. The property is presented to the market in immaculate condition in our opinion, and has NO ONWARD CHAIN. Internally on the ground floor, there's an entrance hallway, lounge, dining room, conservatory, kitchen, access to the integral garage, utility room and cloakroom. Upstairs there's four bedrooms, a family bathroom and ensuite. Externally, the property boasts driveway parking to the front, and an enclosed rear garden with a shed to the rear. Additional benefits include gas central heating and double glazing. An early viewing would be strongly advised by the vendor's sole agent.

#### • KEY POINTS & FEATURES

- Recently Refurbished Detached Family
  Four Bedrooms Home
- Family Bathroom & Ensuite
- Driveway Parking & Garage

- Modern Kitchen
- Enclosed Rear Garden

- Two Reception Rooms & Conservatory
- Utility & Cloakroom
- NO ONWARD CHAIN