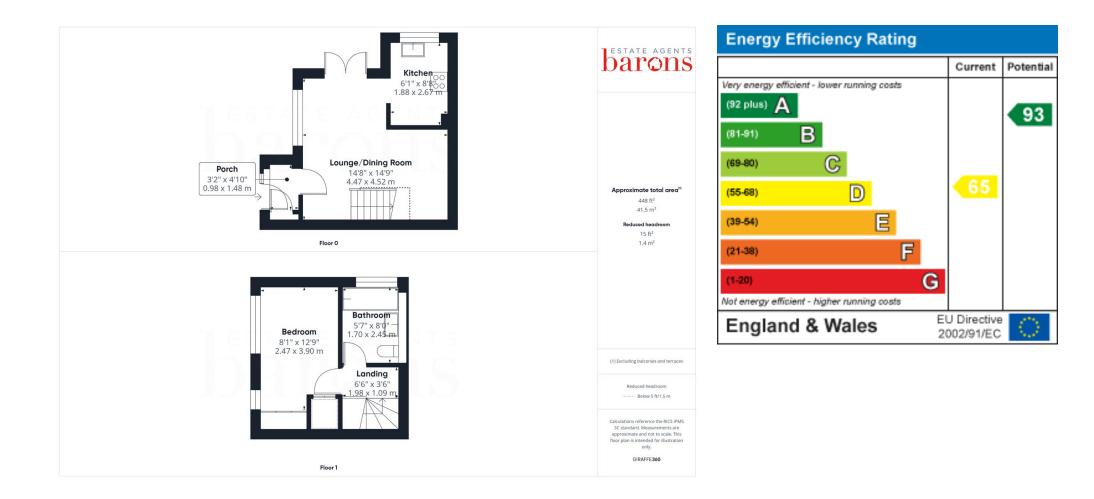

## £ 225000 1 Bed House, Summerfields, Chineham, Basingstoke

t: 01256 840111

f: 01256 843177 4

e: sales@baronsestateagents.co.uk

w: https://baronsestateagents.co.uk

Barons Estate Agents are delighted to present this one bedroom home, situated in a cul de sac location in Chineham. The property has been lovingly cared for, and is presented to the market in immaculate condition in our opinion. The ground floor accommodation comprises of a porch with storage, an open plan lounge/dining room which offers access to the garden, and a kitchen. Upstairs there's a modern bathroom and a bedroom with a built in wardrobe and additional storage cupboard. Externally, the property boasts a front and side garden, and an allocated parking space. Additional benefits include gas central heating and double glazing throughout. An early viewing would be strongly recommended by the vendor's sole agent.

#### • KEY POINTS & FEATURES

- One Bedroom Home
- Modern Bathroom
- Allocated Parking Space

- Lounge/Dining Room with Garden Access
- Porch
- Gas Central Heating & Double Glazing
- Kitchen
- Front & Side Garden
- Ideal First Time Buy or Investment