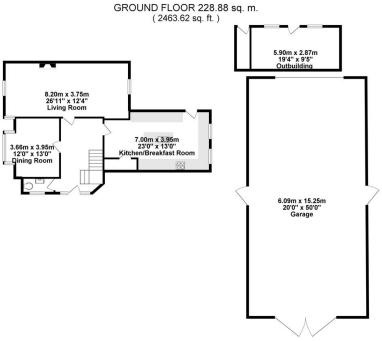

# 6.09m x 15.25m 20'0" x 50'0" Garage

1ST FLOOR 55.66 sq. m. ( 599.17 sq. ft. )

> 3.50m x 3.63m 11'6" x 11'11" Bedroom

4.71m x 3.63m 15'5" x 11'11" Bedroom

2.96m x 3.95m 9'9" x 13'0" Bedroom

#### TOTAL FLOOR AREA: 284.54 sq. m. ( 3062.79 sq. ft. ) approx.

Whilst every attempt has been made to ensure the accuracy of the Borptan containing them, resourcements of doors, windows, rooms and also other learn are agrounded and in responsibility is bleen for any error, prospective purchaser. The services, systems and againstees shown have not been fested and no guarantee as to their operability or efficiency can be given.