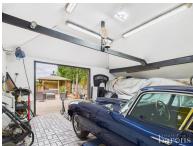

## ▲ KEY POINTS & FEATURES

- Rarely Available
- Refitted Kitchen/Breakfast Room
- Large Non Overlooked Rear Garden
- Sought After Location
- **▲** Living Room & Separate Dining Room
- Large Garage & Outhouse

# 6.09m x 15.25m 20'0" x 50'0" Garage

1ST FLOOR 55.66 sq. m. ( 599.17 sq. ft. )

> 3.50m x 3.63m 11'6" x 11'11" Bedroom

4.71m x 3.63m 15'5" x 11'11" Bedroom

2.96m x 3.95m 9'9" x 13'0" Bedroom