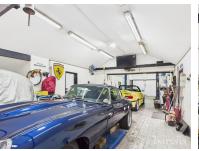

## ▲ KEY POINTS & FEATURES

- Rarely Available
- Refitted Kitchen/Breakfast Room
- Large Non Overlooked Rear Garden
- Sought After Location
- **▲** Living Room & Separate Dining Room
- Large Garage & Outhouse

# 6.09m x 15.25m 20'0" x 50'0" Garage

1ST FLOOR 55.66 sq. m. ( 599.17 sq. ft. )

> 3.50m x 3.63m 11'6" x 11'11" Bedroom

4.71m x 3.63m 15'5" x 11'11" Bedroom

2.96m x 3.95m 9'9" x 13'0" Bedroom