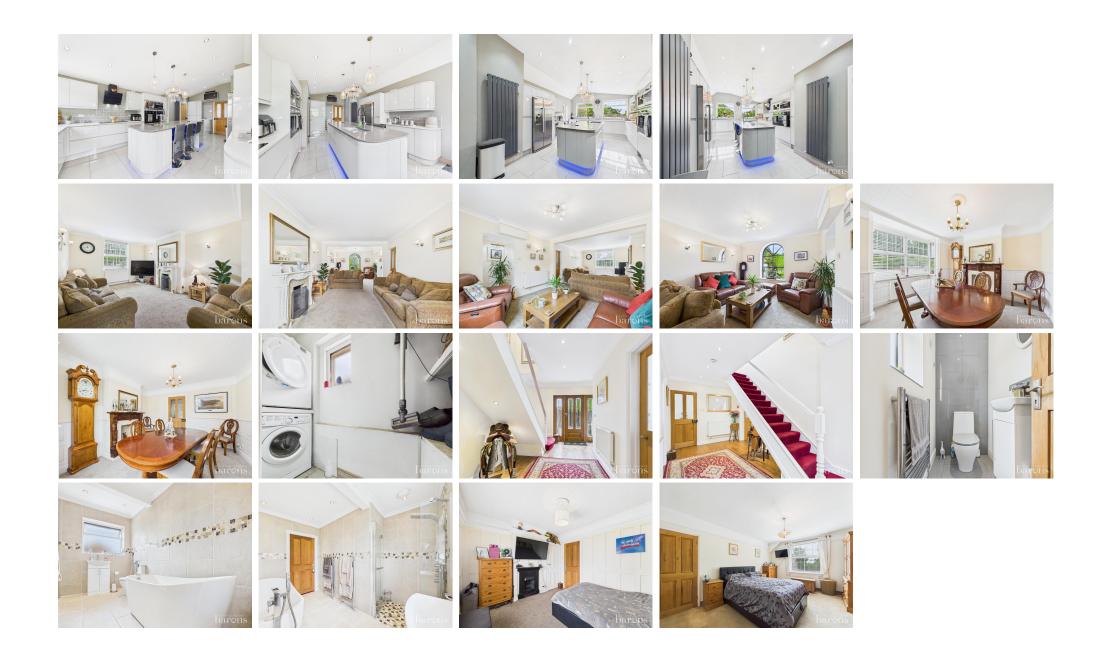

# £ 660000

3 Bed House - Semi-Detached, Aldermaston Road, Basingstoke

Barons Estate Agents are delighted to offer to the market this beautifully presented, rarely available 3 bedroom semi detached family home in a sought after location. The ground floor offers; a large entrance hall, refitted kitchen/breakfast room, utility room, separate dining room, living room and wc. The first floor offers 3 well proportioned bedrooms and a refitted bathroom with 4 piece suite. Externally the property boasts a gated driveway for a number of cars, a large garage/work shop, an outbuilding with power as well as extra storage as well as a non overlooked rear garden. Further benefits include; double glazing, oil heating as well as a highly sought after location. An early viewing is highly recommended by the owners sole agent.

## ▲ KEY POINTS & FEATURES

- Rarely Available
- Refitted Kitchen/Breakfast Room
- Large Non Overlooked Rear Garden
- Sought After Location
- **▲** Living Room & Separate Dining Room
- Large Garage & Outhouse

- Semi Detached
- Refitted WC and Refitted Family Bathroom
- Driveway Parking