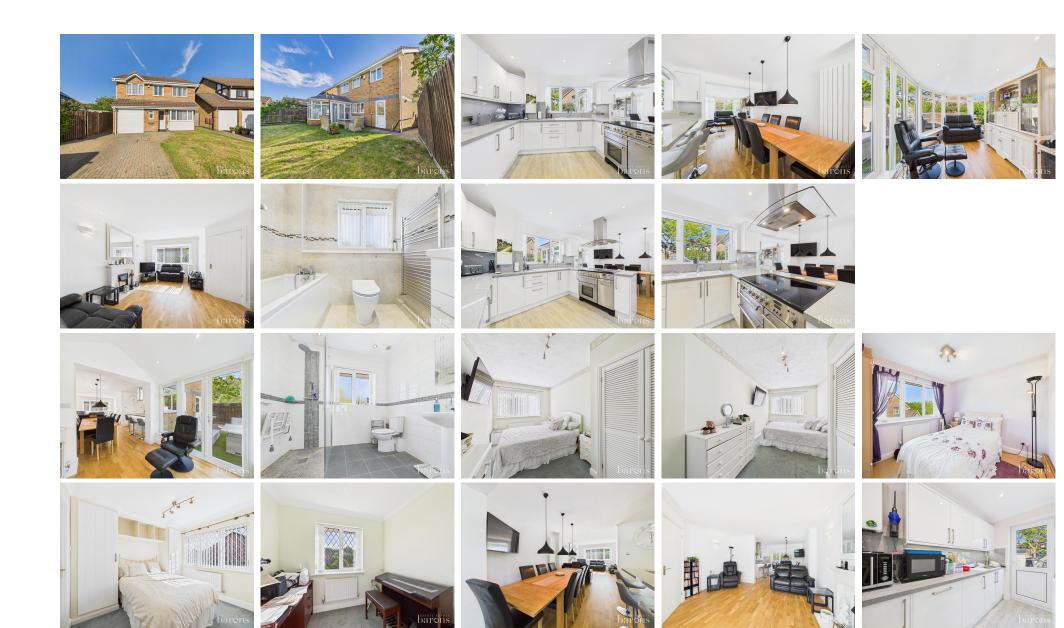

## £ 560000

4 Bed House - Detached, The Cornfields, Hatch Warren, Basingstoke

Barons Estate Agents are delighted to present this extended four bedroom detached property, situated in Hatch Warren. The ground floor accommodation comprises of an entrance hall, cloakroom, an open plan lounge/kitchen/dining room with a recently refitted kitchen, conservatory with a tiled roof, utility room and access to the integral garage. Upstairs has been extended over the garage, and offers four bedrooms, two ensuites and a modern family bathroom. Externally, the property boasts ample driveway parking to the front, and an enclosed rear garden with a sunny aspect. Additional benefits include gas central heating, double glazing throughout and NO ONWARD CHAIN. An early viewing of this ideal family home would be strongly advised by the vendor's sole agent.

## KEY POINTS & FEATURES

- Extended Family Home
- Open Plan Lounge/Kitchen/Dining Room
- Integral Garage & Driveway Parking

- Four Bedrooms
- Conservatory With Tiled Roof
- Enclosed Rear Garden

- Three Bathrooms
- Cloakroom & Utility Room
- NO ONWARD CHAIN