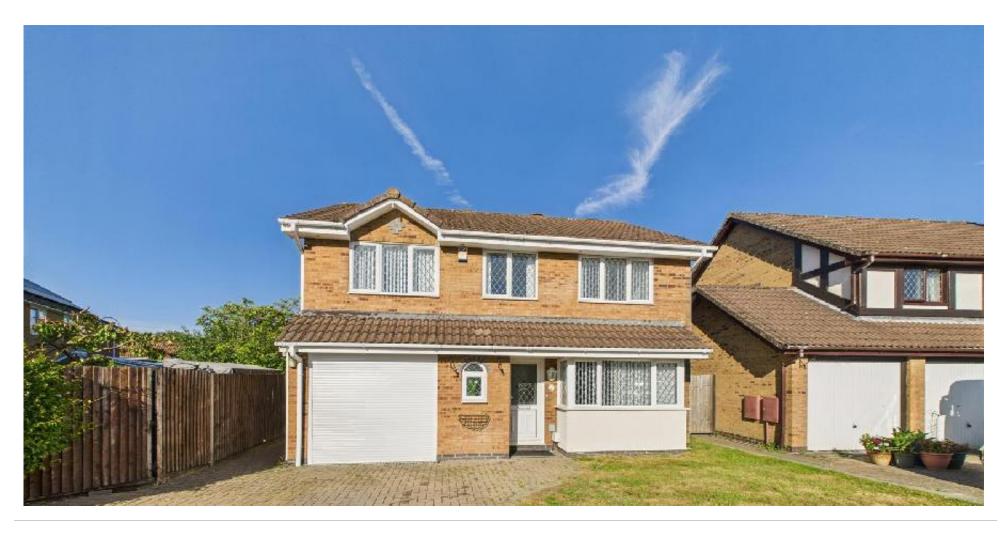

## £ 560000

4 Bed House - Detached, The Cornfields, Hatch Warren, Basingstoke

Barons Estate Agents are delighted to present this extended four bedroom detached property, situated in Hatch Warren. The ground floor accommodation comprises of an entrance hall, cloakroom, an open plan lounge/kitchen/dining room with a recently refitted kitchen, conservatory with a tiled roof, utility room and access to the integral garage. Upstairs has been extended over the garage, and offers four bedrooms, two ensuites and a modern family bathroom. Externally, the property boasts ample driveway parking to the front, and an enclosed rear garden with a sunny aspect. Additional benefits include gas central heating, double glazing throughout and NO ONWARD CHAIN. An early viewing of this ideal family home would be strongly advised by the vendor's sole agent.

## KEY POINTS & FEATURES

- Extended Family Home
- Open Plan Lounge/Kitchen/Dining Room
- Integral Garage & Driveway Parking

- Four Bedrooms
- Conservatory With Tiled Roof
- Enclosed Rear Garden

- Three Bathrooms
- Cloakroom & Utility Room
- NO ONWARD CHAIN