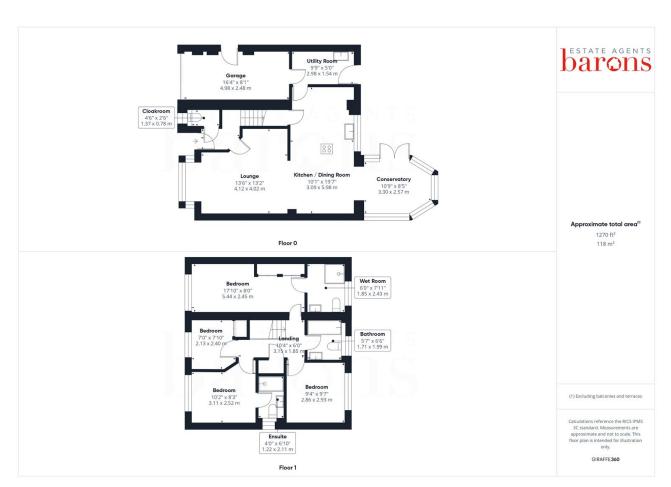

## £ 560000

4 Bed House - Detached, The Cornfields, Hatch Warren, Basingstoke

Barons Estate Agents are delighted to present this extended four bedroom detached property, situated in Hatch Warren. The ground floor accommodation comprises of an entrance hall, cloakroom, an open plan lounge/kitchen/dining room with a recently refitted kitchen, conservatory with a tiled roof, utility room and access to the integral garage. Upstairs has been extended over the garage, and offers four bedrooms, two ensuites and a modern family bathroom. Externally, the property boasts ample driveway parking to the front, and an enclosed rear garden with a sunny aspect. Additional benefits include gas central heating, double glazing throughout and NO ONWARD CHAIN. An early viewing of this ideal family home would be strongly advised by the vendor's sole agent.

## KEY POINTS & FEATURES

- Extended Family Home
- Open Plan Lounge/Kitchen/Dining Room
- Integral Garage & Driveway Parking

- Four Bedrooms
- Conservatory With Tiled Roof
- Enclosed Rear Garden

- Three Bathrooms
- Cloakroom & Utility Room
- NO ONWARD CHAIN