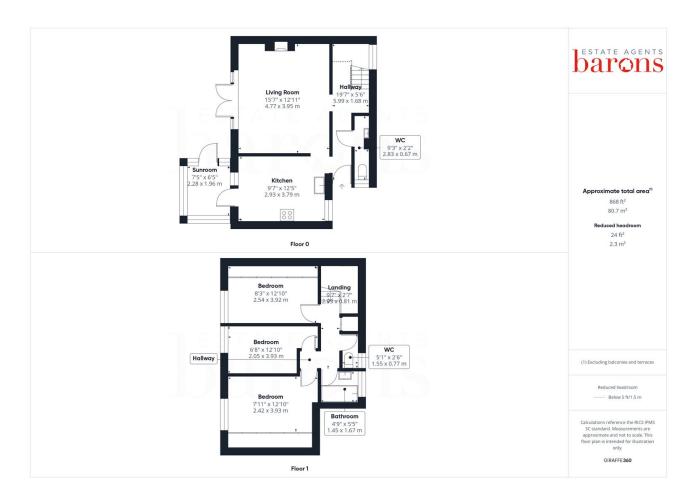

# £ 300000

3 Bed House - Mid Terrace, Butler Close, Basingstoke

Barons Estate Agents are delighted to present to the market this three bedroom, mid terrace family home situated in South Ham. Internally on the ground floor the accommodation comprises of an entrance hallway, lounge/dining room with doors to the rear garden, kitchen, WC and conservatory. Upstairs there are three bedrooms, family bathroom and separate WC. Externally, the property boasts an enclosed rear garden with a sunny aspect. Additional benefits include; communal parking, gas central heating and double glazing throughout. An early viewing would be strongly advised by the vendor's sole agent.

## ▲ KEY POINTS & FEATURES

- 3 Bedrooms
- Conservatory
- Communal Parking

- Kitchen
- Family Bathroom & WC
- Close to Amenities

- Lounge/Dining Room
- Private Enclosed Rear Garden