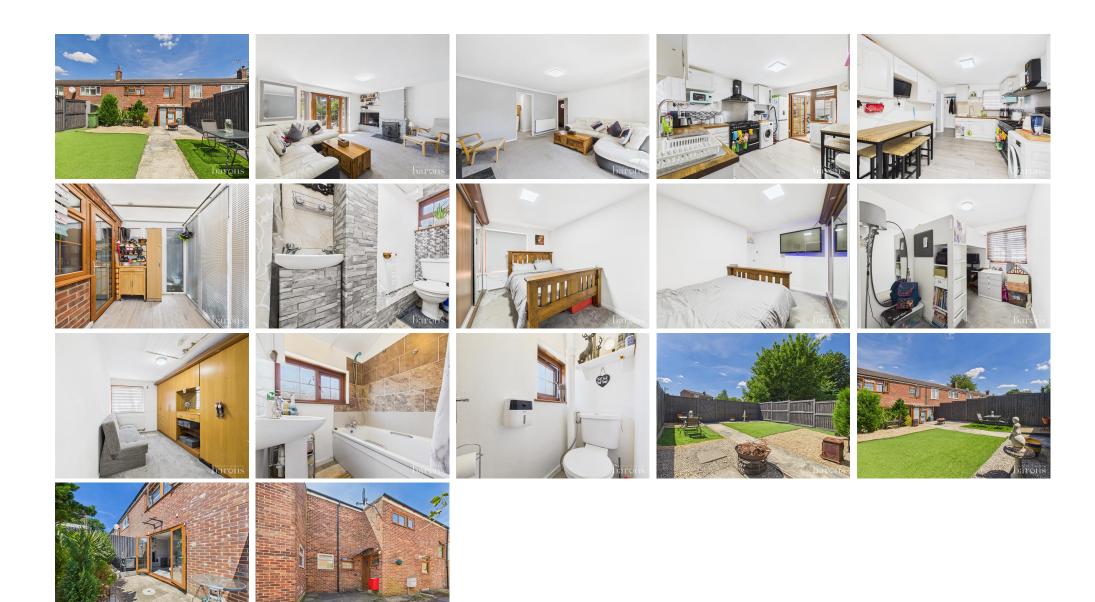

# £ 300000

3 Bed House - Mid Terrace, Butler Close, Basingstoke

Barons Estate Agents are delighted to present to the market this three bedroom, mid terrace family home situated in South Ham. Internally on the ground floor the accommodation comprises of an entrance hallway, lounge/dining room with doors to the rear garden, kitchen, WC and conservatory. Upstairs there are three bedrooms, family bathroom and separate WC. Externally, the property boasts an enclosed rear garden with a sunny aspect. Additional benefits include; communal parking, gas central heating and double glazing throughout. An early viewing would be strongly advised by the vendor's sole agent.

## ▲ KEY POINTS & FEATURES

- 3 Bedrooms
- Conservatory
- Communal Parking

- Kitchen
- Family Bathroom & WC
- Close to Amenities

- Lounge/Dining Room
- Private Enclosed Rear Garden