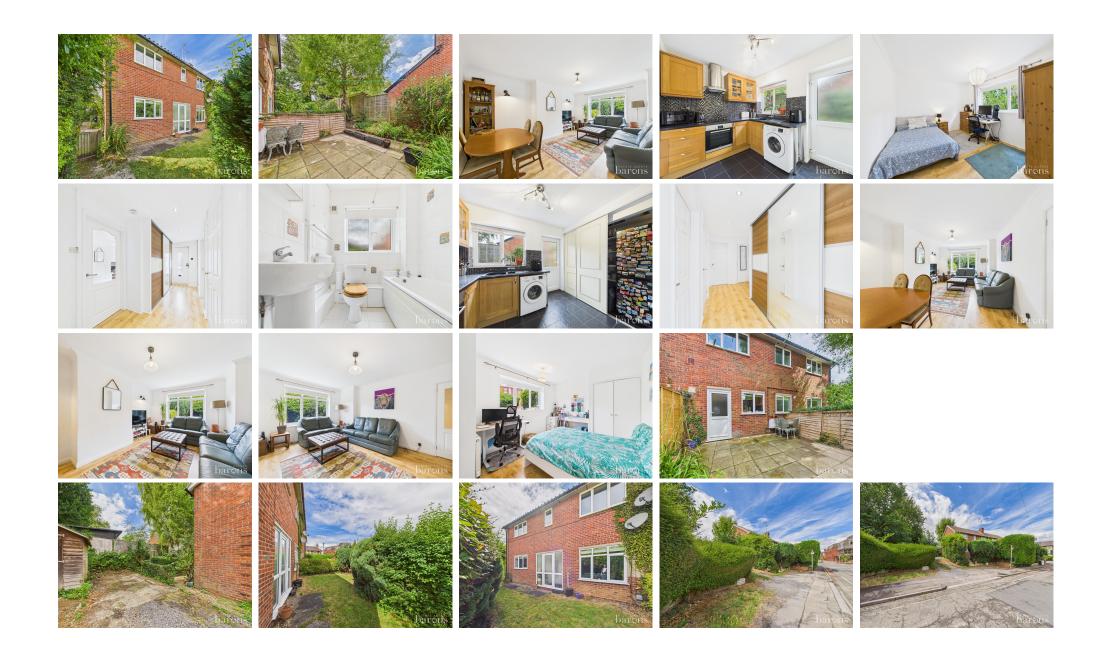

£ 230000

2 Bed Maisonette, Penrith Road, Sarum House, Basingstoke

This well-proportioned ground floor maisonette offers an excellent opportunity for first time buyers or as an investment, and is presented in immaculate condition throughout, having been lovingly maintained by the current owner. The spacious interior comprises a porch, welcoming entrance hall, two generously sized double bedrooms, a modern bathroom, a large lounge/dining room, and a kitchen. Externally, the property boasts a front garden, a private rear garden with a patio area, an allocated parking space, and additional visitor parking. Additional features include gas central heating, double glazing throughout, ample storage space and NO ONWARD CHAIN. An early viewing would be strongly advised by the vendor's sole agent.

## ▲ KEY POINTS & FEATURES

- Ground Floor Maisonette
- Kitchen
- Allocated & Visitor Parking

- **▲** Two Double Bedrooms
- Bathroom
- Front & Rear Gardens

- Spacious Lounge/Dining Room
- Ample Storage & Large Hallway
- NO ONWARD CHAIN