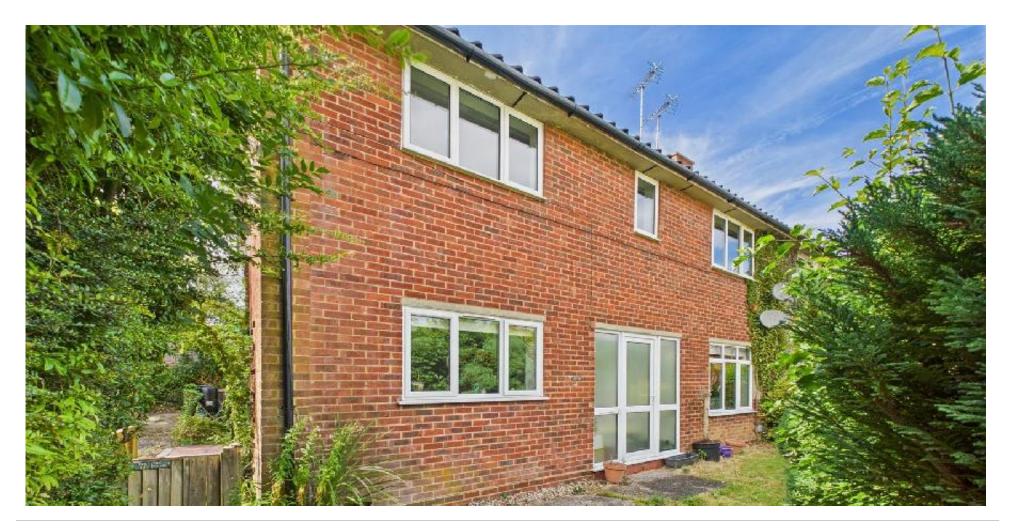

£ 230000

2 Bed Maisonette, Penrith Road, Sarum House, Basingstoke

This well-proportioned ground floor maisonette offers an excellent opportunity for first time buyers or as an investment, and is presented in immaculate condition throughout, having been lovingly maintained by the current owner. The spacious interior comprises a porch, welcoming entrance hall, two generously sized double bedrooms, a modern bathroom, a large lounge/dining room, and a kitchen. Externally, the property boasts a front garden, a private rear garden with a patio area, an allocated parking space, and additional visitor parking. Additional features include gas central heating, double glazing throughout, ample storage space and NO ONWARD CHAIN. An early viewing would be strongly advised by the vendor's sole agent.

## ▲ KEY POINTS & FEATURES

- Ground Floor Maisonette
- Kitchen
- Allocated & Visitor Parking

- **▲** Two Double Bedrooms
- Bathroom
- Front & Rear Gardens

- Spacious Lounge/Dining Room
- Ample Storage & Large Hallway
- NO ONWARD CHAIN