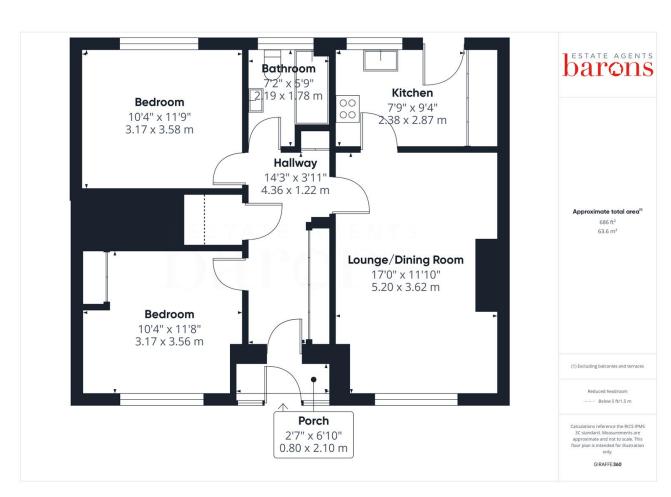

£ 230000

2 Bed Maisonette, Penrith Road, Sarum House, Basingstoke

This well-proportioned ground floor maisonette offers an excellent opportunity for first time buyers or as an investment, and is presented in immaculate condition throughout, having been lovingly maintained by the current owner. The spacious interior comprises a porch, welcoming entrance hall, two generously sized double bedrooms, a modern bathroom, a large lounge/dining room, and a kitchen. Externally, the property boasts a front garden, a private rear garden with a patio area, an allocated parking space, and additional visitor parking. Additional features include gas central heating, double glazing throughout, ample storage space and NO ONWARD CHAIN. An early viewing would be strongly advised by the vendor's sole agent.

## ▲ KEY POINTS & FEATURES

- Ground Floor Maisonette
- Kitchen
- Allocated & Visitor Parking

- **▲** Two Double Bedrooms
- Bathroom
- Front & Rear Gardens

- Spacious Lounge/Dining Room
- Ample Storage & Large Hallway
- NO ONWARD CHAIN