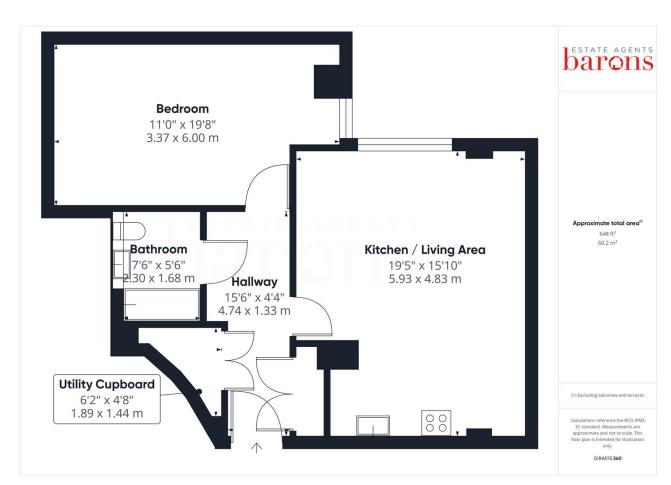

# £ 170000

1 Bed Apartment, Skyline Plaza, Basingstoke

Located on the 5th floor of the ever popular Skyline Plaza development, this bright and modern one bedroom flat offers convenient town centre living with the benefit of NO ONWARD CHAIN. The property features an open plan living room/kitchen, a double bedroom, and a contemporary bathroom. Additional benefits include a secure entry system, a lift in the block, allocated parking, and close proximity to Basingstoke town centre, transport links, and local amenities. Ideal for first time buyers or investors.

## ▲ KEY POINTS & FEATURES

- 5th Floor Apartment
- Bathroom
- Secure Entry System & Lift

- One Bedroom
- Hallway & Storage
- Double Glazing & Heating

- Spacious Living Room/Kitchen
- Allocated Parking
- NO ONWARD CHAIN