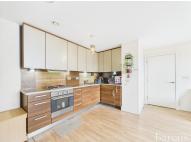

# £ 170000

1 Bed Apartment, Skyline Plaza, Basingstoke

Located on the 5th floor of the ever popular Skyline Plaza development, this bright and modern one bedroom flat offers convenient town centre living with the benefit of NO ONWARD CHAIN. The property features an open plan living room/kitchen, a double bedroom, and a contemporary bathroom. Additional benefits include a secure entry system, a lift in the block, allocated parking, and close proximity to Basingstoke town centre, transport links, and local amenities. Ideal for first time buyers or investors.

## ▲ KEY POINTS & FEATURES

- 5th Floor Apartment
- Bathroom
- Secure Entry System & Lift

- One Bedroom
- Hallway & Storage
- Double Glazing & Heating

- Spacious Living Room/Kitchen
- Allocated Parking
- NO ONWARD CHAIN