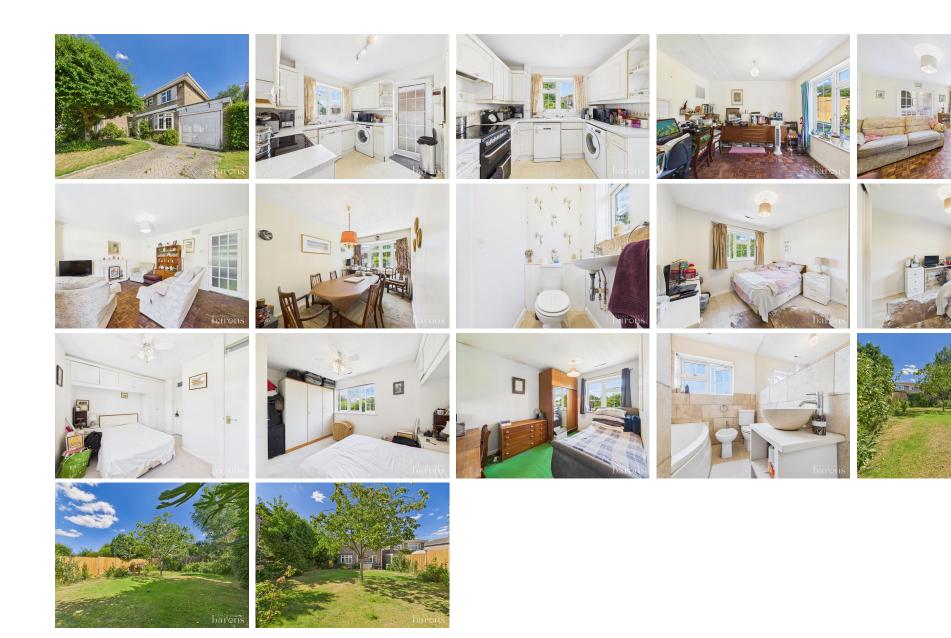

£ 550000

4 Bed House - Detached, Upper Farm Road, Oakley, Basingstoke

Barons Estate Agents are delighted to present this rarely available four bedroom detached property, offered to the market WITH NO ONWARD CHAIN. The ground floor accommodation comprises of an entrance hallway, cloakroom, a spacious lounge, kitchen, dining room, and study. Upstairs boasts four well proportioned bedrooms, family bathroom and ensuite. Externally, the property features driveway parking, front garden, a garage and private enclosed rear garden. Additional benefits include gas central heating and double glazing throughout. A viewing of this ideal family home would be strongly advised by the vendor's sole agent.

## ▲ KEY POINTS & FEATURES

- NO ONWARD CHAIN
- 4 Bedrooms
- Front & Rear Gardens

- Rarely Available
- Lounge, Dining Room & Study
- Sought After Location

- Detached
- **▲** WC, Family Bathroom & En Suite