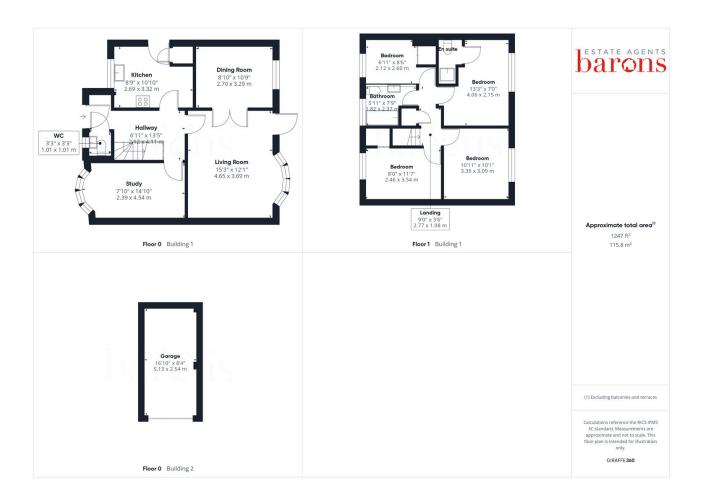

£ 550000

4 Bed House - Detached, Upper Farm Road, Oakley, Basingstoke

Barons Estate Agents are delighted to present this rarely available four bedroom detached property, offered to the market WITH NO ONWARD CHAIN. The ground floor accommodation comprises of an entrance hallway, cloakroom, a spacious lounge, kitchen, dining room, and study. Upstairs boasts four well proportioned bedrooms, family bathroom and ensuite. Externally, the property features driveway parking, front garden, a garage and private enclosed rear garden. Additional benefits include gas central heating and double glazing throughout. A viewing of this ideal family home would be strongly advised by the vendor's sole agent.

## ▲ KEY POINTS & FEATURES

- NO ONWARD CHAIN
- 4 Bedrooms
- Front & Rear Gardens

- Rarely Available
- Lounge, Dining Room & Study
- Sought After Location

- Detached
- **▲** WC, Family Bathroom & En Suite